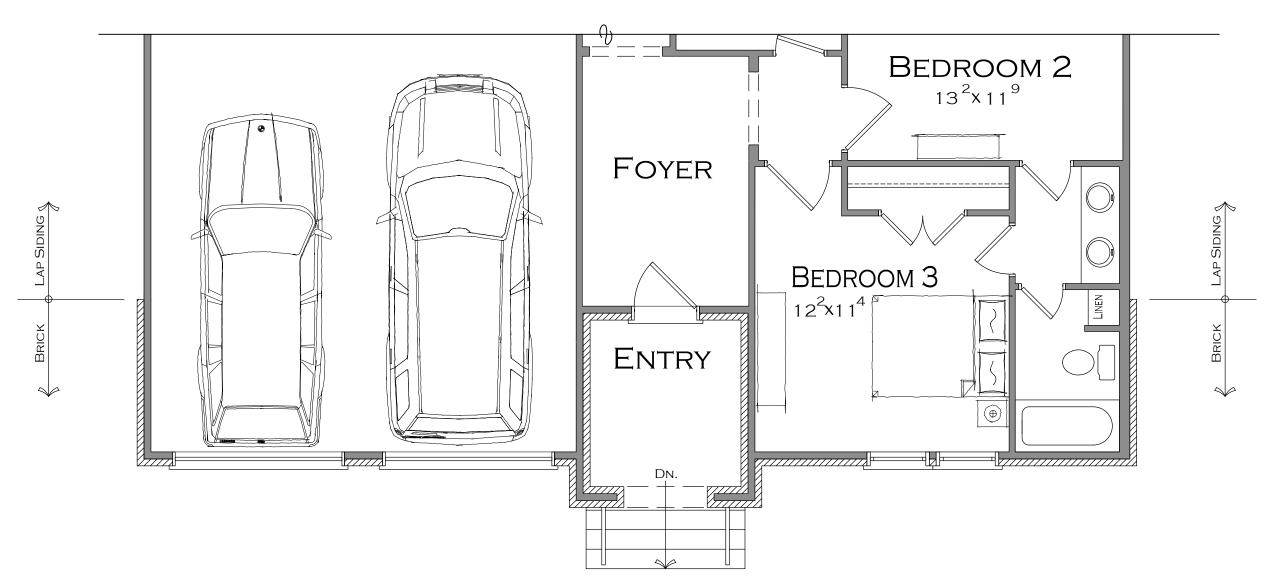

SHOWN W/ OPTIONAL CARRIAGE STYLE GARAGE DR. OPTIONAL GARAGE DR. GLASS INSERTS OPTIONAL DORMER

OPTIONAL GOOSE NECK LIGHT FIXTURES

THE HEATH-FE

ELEVATION "A"







#### MAIN LEVEL



THE HEATH-FE

ELEVATION "B"

OPTIONAL GOOSE NECK LIGHT FIXTURES









#### MAIN LEVEL

ADDITIONAL 15 SQ.FT. FOR THE BRICK



SHOWN WITH OPTIONAL CARRIAGE STYLE GARAGE DOOR & OPTIONAL GARAGE DOOR GLASS INSERTS

THE HEATH-FE

ELEVATION "C"









#### MAIN LEVEL ADDITIONAL 15 SQ.FT. FOR THE BRICK



## THE HEATH-FE ELEVATION "D"









### MAIN LEVEL

ADDITIONAL 15 SQ.FT. FOR THE BRICK ADDITIONAL 33 SQ.FT. FOR THE ENLARGED FOYER



### THE HEATH-FE

ELEVATION "E"













UPPER LEVEL

# THE HEATH-FE

MAIN LEVEL: 2,102 SQ.FT. UPPER LEVEL: 461 SQ.FT. TOTAL: 2,563 SQ.FT.







LUXURY OWNER'S BATH "A"

ADDITIONAL 117 SQ. FT.

THE HEATH-FE



LUXURY OWNER'S BATH "B"
FULLY TILED SHOWER FLOOR W/ 2 SHOWER HEADS & DECK MOUNT TUB
ADDITIONAL 117 SQ. FT.







OPTIONAL ISLAND 2
DEEPER ISLAND W/ 12"
SHEET ROCK CAVITY



OPTIONAL ISLAND 3
DEEPER ISLAND W/
CABINETS ON GREAT ROOM SIDE



OPTIONAL ENLARGED OWNER'S RETREAT WITH 2' EXTENSION ADD 34 SQ. FT.



OPTIONAL ENLARGED OWNER'S RETREAT WITH 2' EXTENSION & 2' BAY ADD 54 SQ. FT.







### THE HEATH-FE







# OPTIONAL 2FT EXTENSION AT REAR OF HOUSE

OPTIONAL FIREPLACE ADD 58