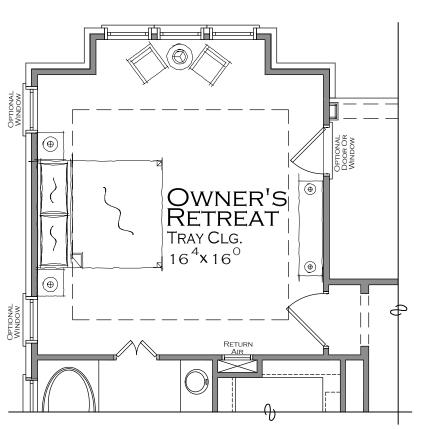

OPTIONAL ISLAND 2
DEEPER ISLAND W/ 12"
SHEET ROCK CAVITY

OPTIONAL ISLAND 3
DEEPER ISLAND W/
CABINETS ON GREAT ROOM SIDE

OPTIONAL ENLARGED OWNER'S RETREAT WITH 2' EXTENSION ADD 34 SQ. FT.

OPTIONAL ENLARGED OWNER'S RETREAT WITH 2' EXTENSION & 2' BAY ADD 54 SQ. FT.