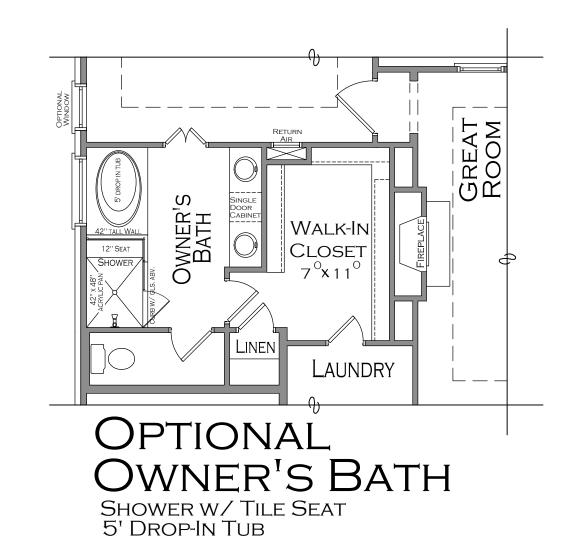

# THE HEATH-FE

MAIN LEVEL: 2,102 SQ.FT. UPPER LEVEL: 461 SQ.FT. TOTAL: 2,563 SQ.FT.

LUXURY OWNER'S BATH "A"

ADDITIONAL 117 SQ. FT.

THE HEATH-FE

LUXURY OWNER'S BATH "B"
FULLY TILED SHOWER FLOOR W/ 2 SHOWER HEADS & DECK MOUNT TUB
ADDITIONAL 117 SQ. FT.