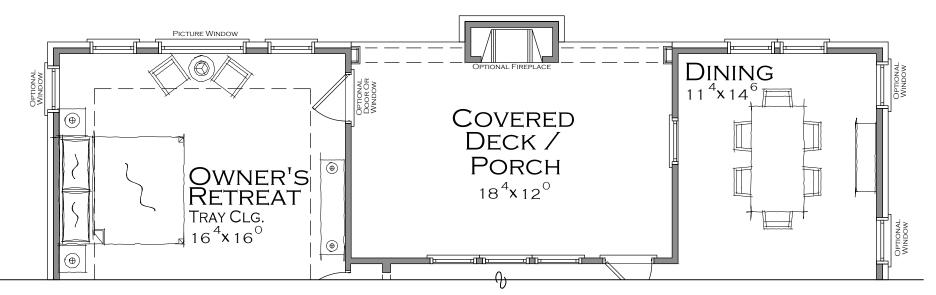

# OPTIONAL 2FT EXTENSION AT REAR OF HOUSE

OPTIONAL FIREPLACE ADD 58 SQ. FT.

WITH BAR TOP