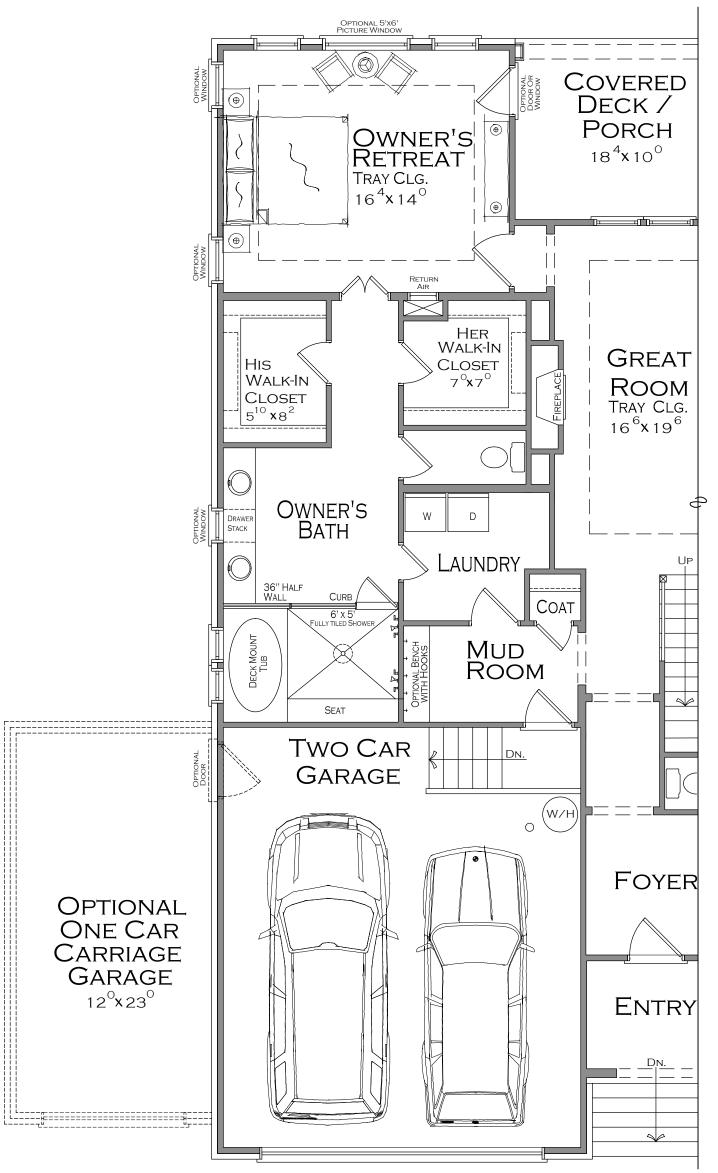

# THE HEATH-FE

MAIN LEVEL: 2,102 SQ.FT. UPPER LEVEL: 461 SQ.FT. TOTAL: 2,563 SQ.FT.

LUXURY OWNER'S BATH "A"

ADDITIONAL 117 SQ. FT.

THE HEATH-FE

LUXURY OWNER'S BATH "B"
FULLY TILED SHOWER FLOOR W/ 2 SHOWER HEADS & DECK MOUNT TUB
ADDITIONAL 117 SQ. FT.