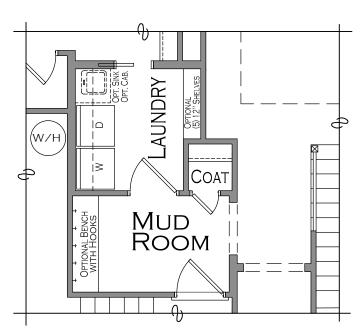

#### Optional Laundry Rm. #1

OPTIONAL WALL CABINETS
OPTIONAL BASE CABINETS
OPTIONAL LAUNDRY SINK
OPTIONAL (5) 16" SHELVES
INCLUDES POCKET DOOR