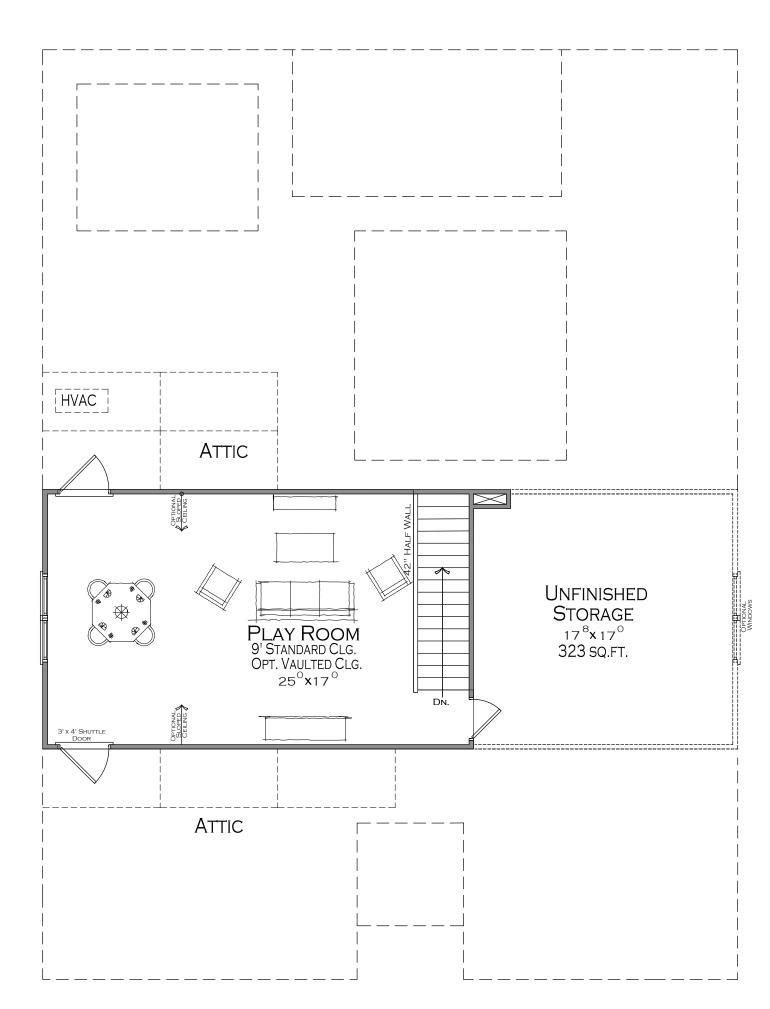

# THE HEATH-FE

OPTIONAL 2ND FLR. POWDER ADD 37 SQ. FT.

OPTIONAL
BEDROOM #4
WITH OPTIONAL BATH #3
WITH OPTIONAL WALK-IN CLOSET
ADD 323 SQ. FT.

TANDEM GARAGE OPT. FLEX ROOM

WITH OPTIONAL CLOSET ADD 117 Sq. Ft.