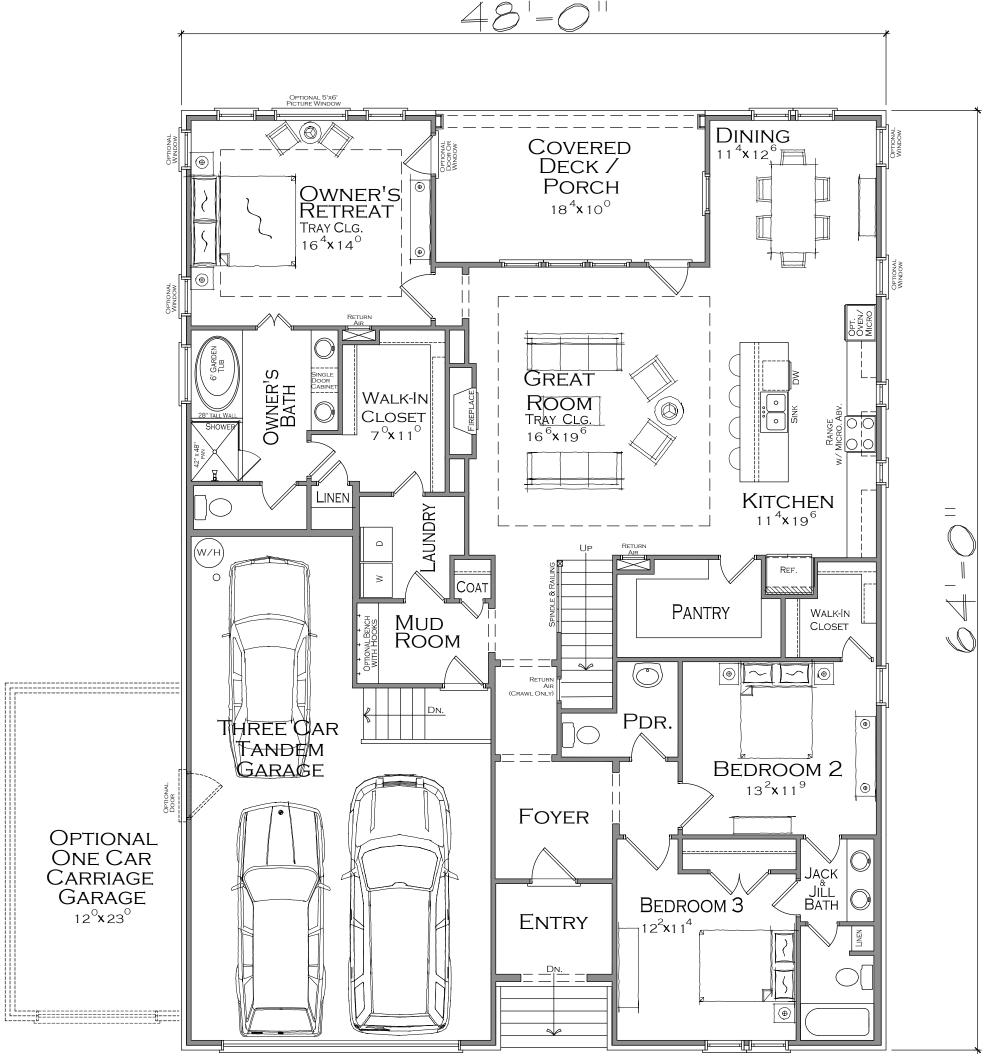

# THE HEATH-FE

MAIN LEVEL: 2,102 SQ.FT. UPPER LEVEL: 461 SQ.FT. TOTAL: 2,563 SQ.FT.

LUXURY OWNER'S BATH "A"

ADDITIONAL 117 SQ. FT.

THE HEATH-FE

LUXURY OWNER'S BATH "B"
FULLY TILED SHOWER FLOOR W/ 2 SHOWER HEADS & DECK MOUNT TUB
ADDITIONAL 117 SQ. FT.