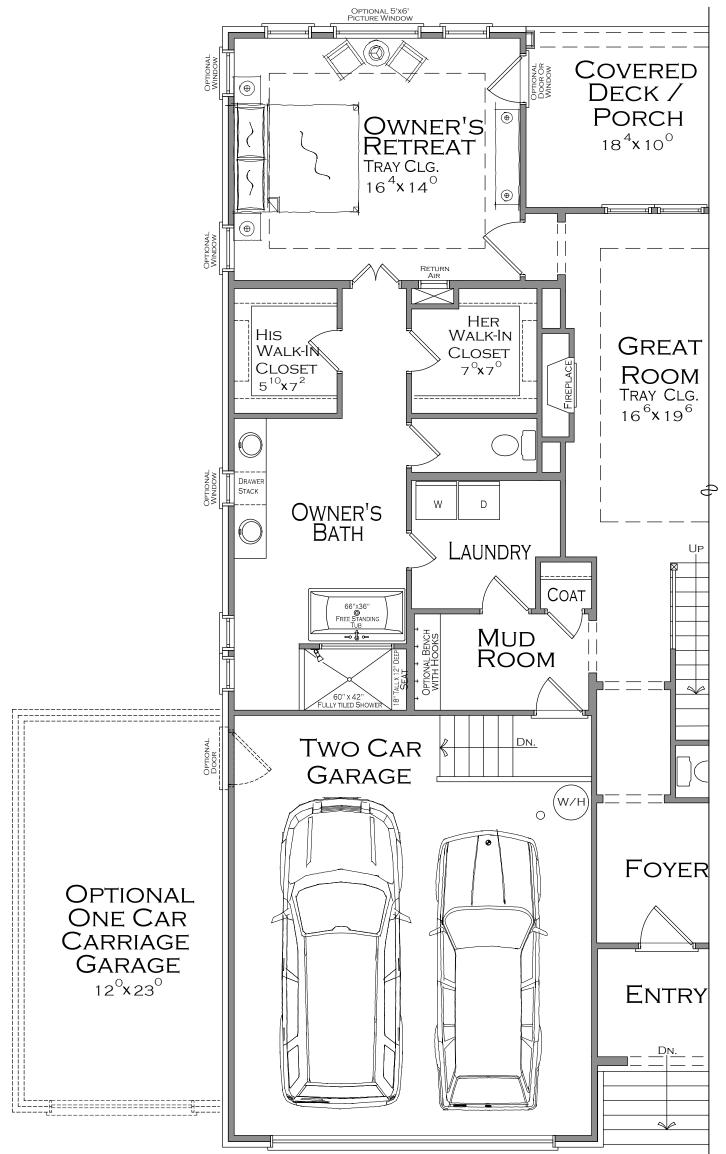

# THE HEATH-FE

MAIN LEVEL: 2,102 SQ.FT. UPPER LEVEL: 461 SQ.FT. TOTAL: 2,563 SQ.FT.

LUXURY OWNER'S BATH "A"

ADDITIONAL 117 SQ. FT.

THE HEATH-FE

LUXURY OWNER'S BATH "B"
FULLY TILED SHOWER FLOOR W/ 2 SHOWER HEADS & DECK MOUNT TUB
ADDITIONAL 117 SQ. FT.