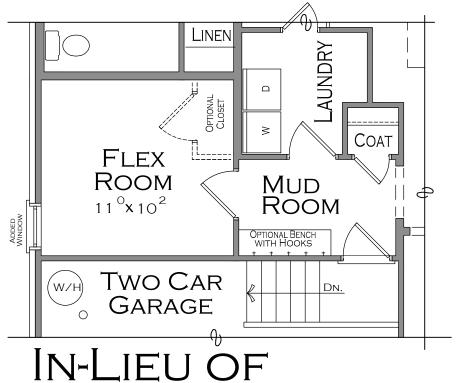

# THE HEATH-FE

OPTIONAL 2ND FLR. POWDER ADD 37 SQ. FT.

OPTIONAL
BEDROOM #4
WITH OPTIONAL BATH #3
WITH OPTIONAL WALK-IN CLOSET
ADD 323 SQ. FT.

TANDEM GARAGE OPT. FLEX ROOM

WITH OPTIONAL CLOSET ADD 117 Sq. Ft.