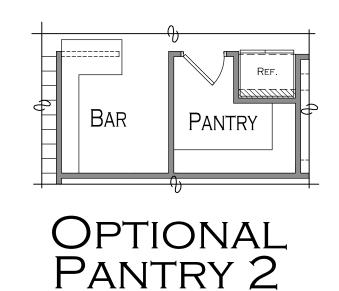

EL

ADDITIONAL 15 SQ.FT. FOR THE BRICK ADDITIONAL 33 SQ.FT. FOR THE ENLARGED FOYER



### THE HEATH-FE

ELEVATION "E"













UPPER LEVEL

# THE HEATH-FE

MAIN LEVEL: 2,102 SQ.FT. UPPER LEVEL: 461 SQ.FT. TOTAL: 2,563 SQ.FT.







LUXURY OWNER'S BATH "A"

ADDITIONAL 117 SQ. FT.

THE HEATH-FE



LUXURY OWNER'S BATH "B"
FULLY TILED SHOWER FLOOR W/ 2 SHOWER HEADS & DECK MOUNT TUB
ADDITIONAL 117 SQ. FT.







OPTIONAL ISLAND 2
DEEPER ISLAND W/ 12"
SHEET ROCK CAVITY



OPTIONAL ISLAND 3
DEEPER ISLAND W/
CABINETS ON GREAT ROOM SIDE



OPTIONAL ENLARGED OWNER'S RETREAT WITH 2' EXTENSION ADD 34 SQ. FT.



OPTIONAL ENLARGED OWNER'S RETREAT WITH 2' EXTENSION & 2' BAY ADD 54 SQ. FT.







### THE HEATH-FE







# OPTIONAL 2FT EXTENSION AT REAR OF HOUSE

OPTIONAL FIREPLACE ADD 58 SQ. FT.







WITH BAR TOP



#### Optional Laundry Rm. #1

OPTIONAL WALL CABINETS
OPTIONAL BASE CABINETS
OPTIONAL LAUNDRY SINK
OPTIONAL (5) 16" SHELVES
INCLUDES POCKET DOOR



#### OPTIONAL LAUNDRY RM. #2

(ONLY AVAILABLE W/ LUXURY OWNER'S BATH A OR B) OPTIONAL WALL CABINETS OPTIONAL BASE CABINETS OPTIONAL LAUNDRY SINK

# THE HEATH-FE







OPTIONAL 2ND FLR. POWDER ADD 37 SQ. FT.



OPTIONAL
BEDROOM #4
WITH OPTIONAL BATH #3
WITH OPTIONAL WALK-IN CLOSET
ADD 323 SQ. FT.



TANDEM GARAGE OPT. FLEX ROOM

WITH OPTIONAL CLOSET ADD 117 Sq. Ft.

THE HEATH-FE