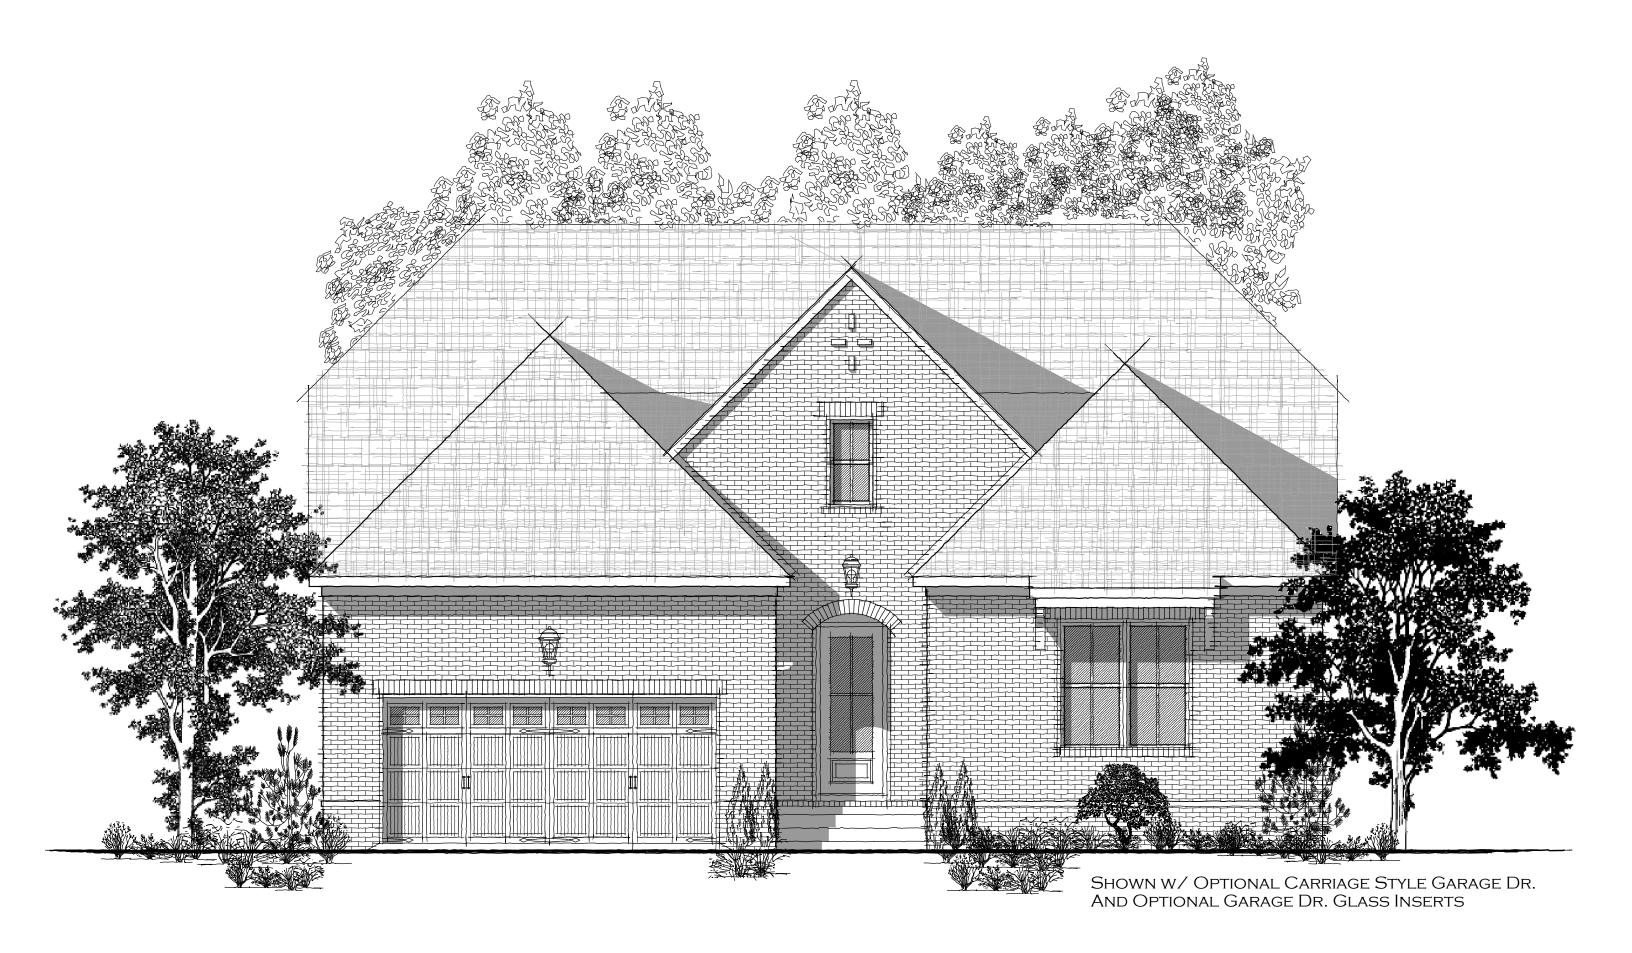

#### MAIN LEVEL

ADDITIONAL 15 SQ.FT. FOR THE BRICK

SHOWN WITH OPTIONAL CARRIAGE STYLE GARAGE DOOR & OPTIONAL GARAGE DOOR GLASS INSERTS

THE HEATH-FE

ELEVATION "C"