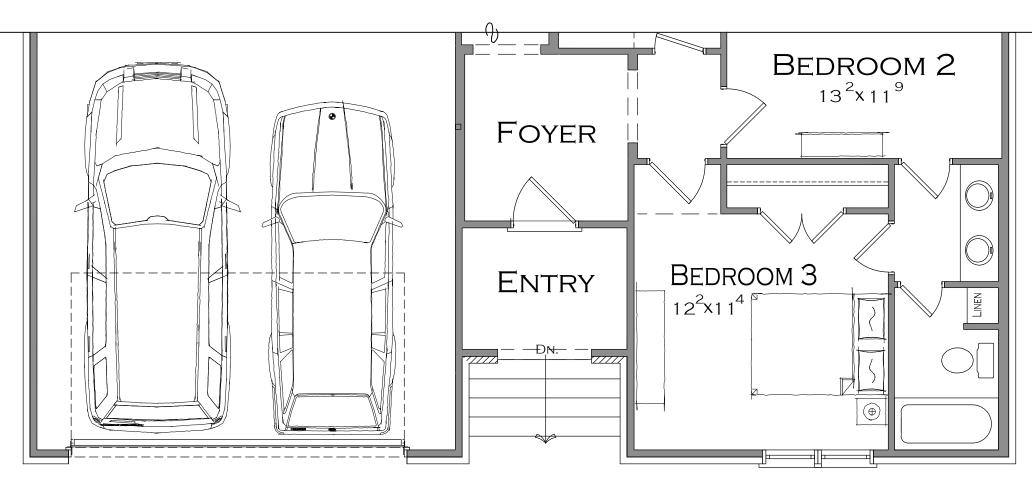

# THE HEATH-FE

MAIN LEVEL: 2,102 SQ.FT. UPPER LEVEL: 461 SQ.FT. TOTAL: 2,563 SQ.FT.

LUXURY OWNER'S BATH "A"

ADDITIONAL 117 SQ. FT.

THE HEATH-FE

LUXURY OWNER'S BATH "B"
FULLY TILED SHOWER FLOOR W/ 2 SHOWER HEADS & DECK MOUNT TUB
ADDITIONAL 117 SQ. FT.