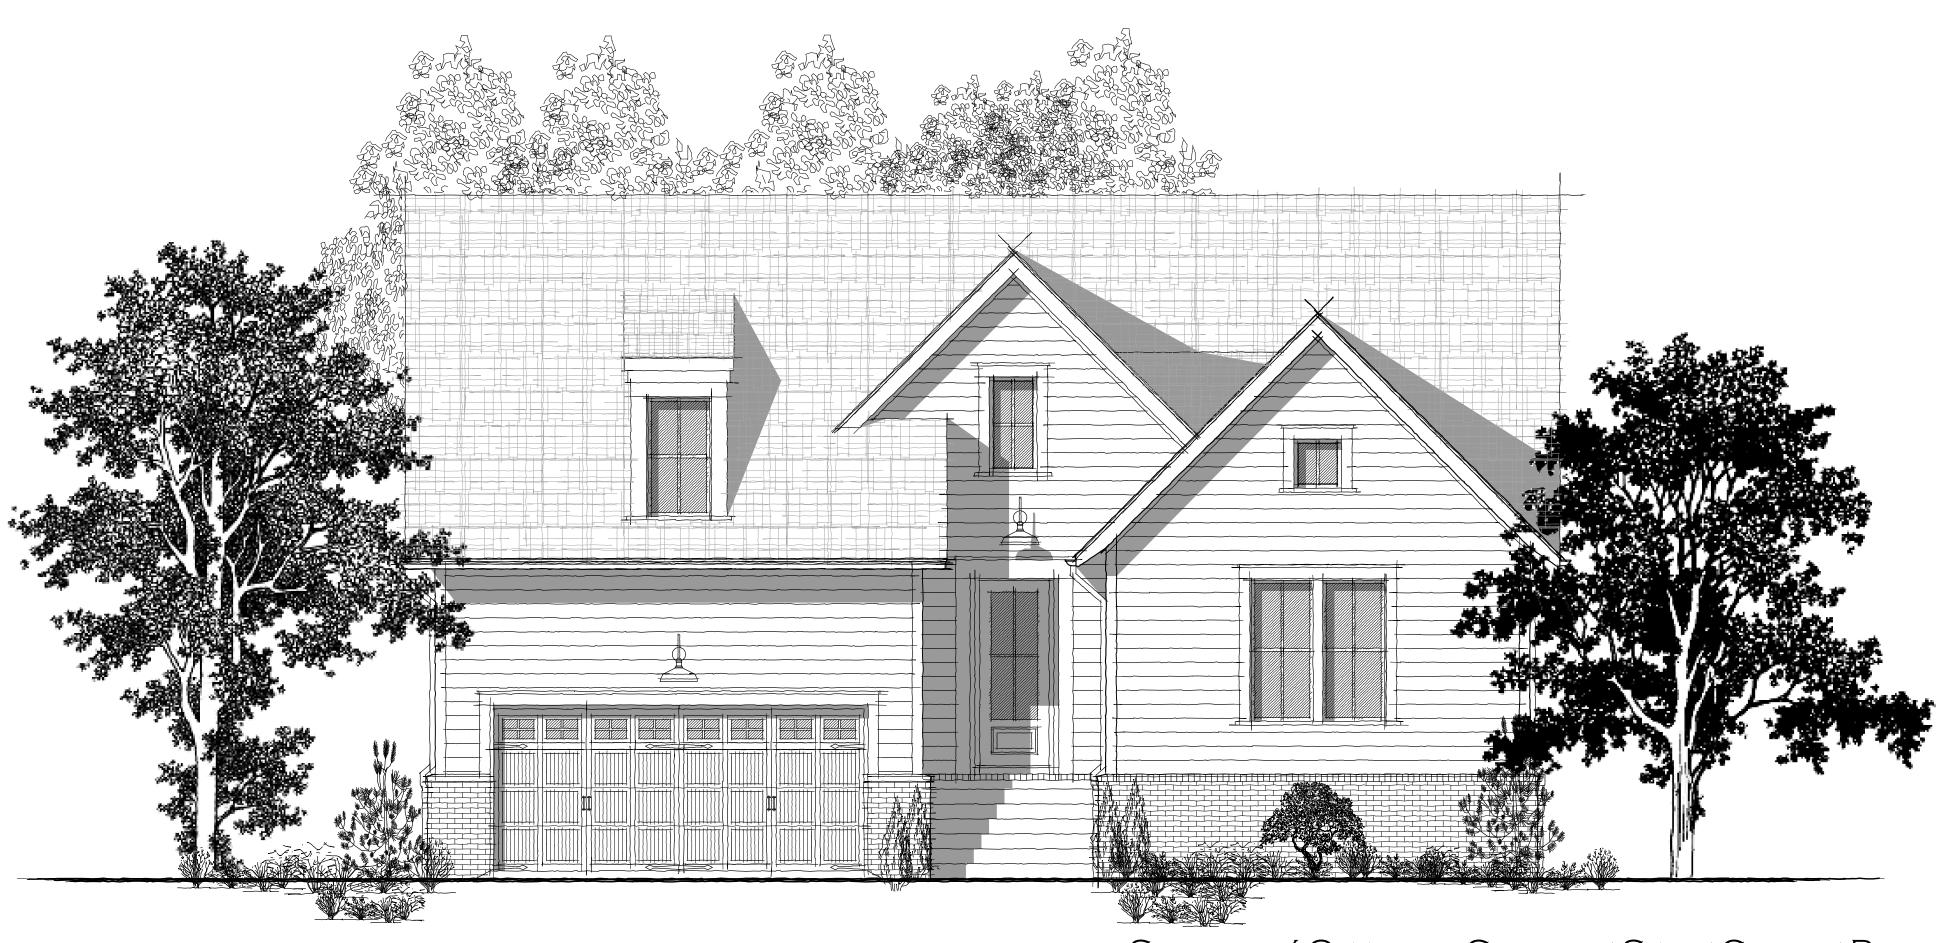

SHOWN W/ OPTIONAL CARRIAGE STYLE GARAGE DR. OPTIONAL GARAGE DR. GLASS INSERTS OPTIONAL DORMER

OPTIONAL GOOSE NECK LIGHT FIXTURES

THE HEATH-FE

ELEVATION "A"