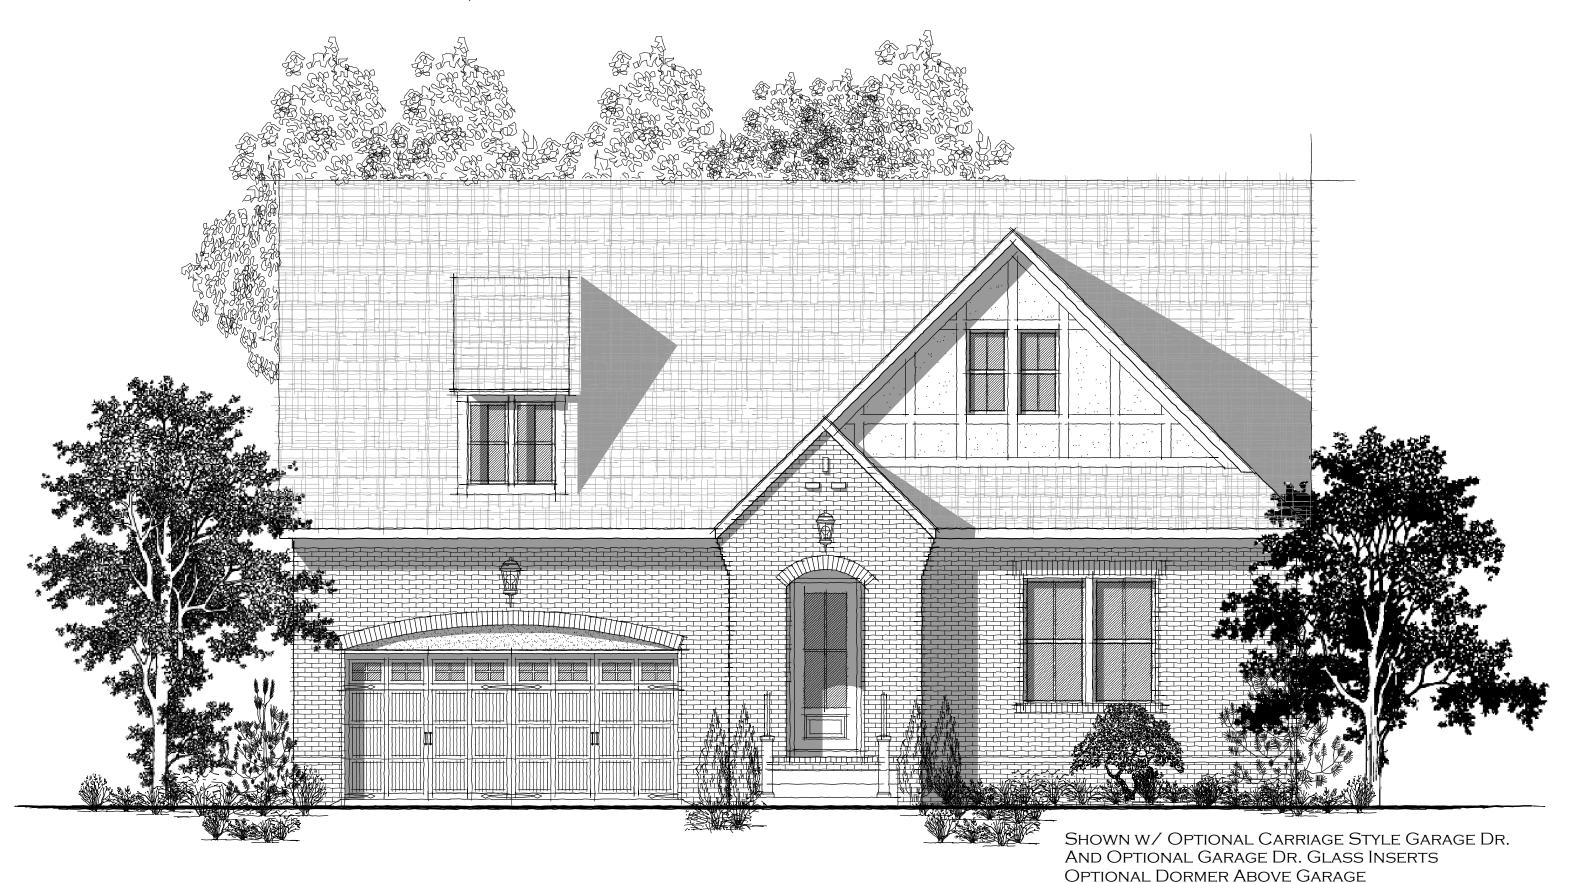

SHOWN W/ OPTIONAL CARRIAGE STYLE GARAGE DR. OPTIONAL GARAGE DR. GLASS INSERTS OPTIONAL DORMER

OPTIONAL GOOSE NECK LIGHT FIXTURES

THE HEATH-FE

ELEVATION "A"