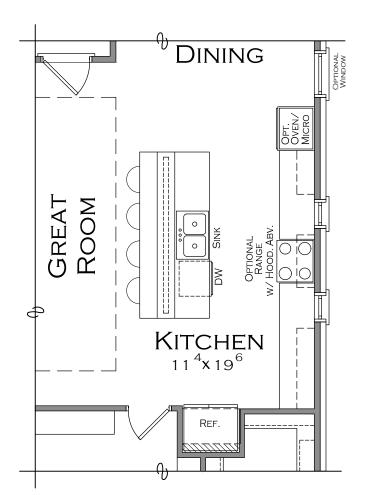

OPTIONAL ISLAND 2
DEEPER ISLAND W/ 12"
SHEET ROCK CAVITY

OPTIONAL ISLAND 3
DEEPER ISLAND W/
CABINETS ON GREAT ROOM SIDE

OPTIONAL ENLARGED OWNER'S RETREAT WITH 2' EXTENSION ADD 34 SQ. FT.

OPTIONAL ENLARGED OWNER'S RETREAT WITH 2' EXTENSION & 2' BAY ADD 54 SQ. FT.