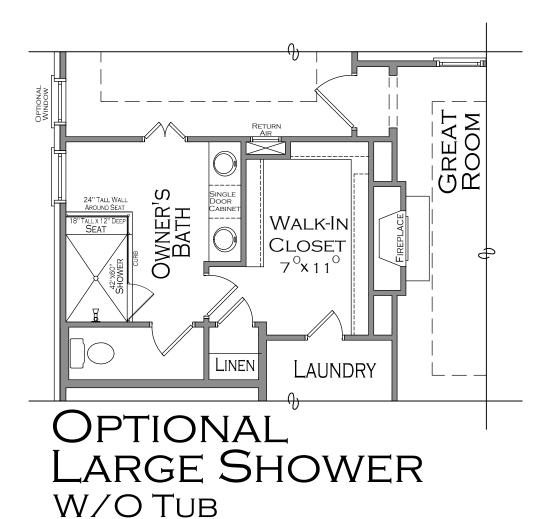

# THE HEATH-FE

MAIN LEVEL: 2,102 SQ.FT. UPPER LEVEL: 461 SQ.FT. TOTAL: 2,563 SQ.FT.

LUXURY OWNER'S BATH "A"

ADDITIONAL 117 SQ. FT.

THE HEATH-FE

LUXURY OWNER'S BATH "B"
FULLY TILED SHOWER FLOOR W/ 2 SHOWER HEADS & DECK MOUNT TUB
ADDITIONAL 117 SQ. FT.