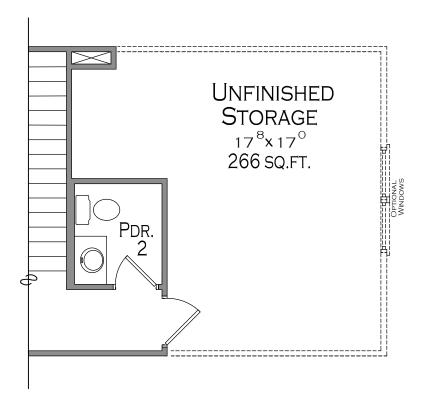

# THE HEATH-FE

OPTIONAL 2ND FLR. POWDER ADD 37 SQ. FT.

OPTIONAL
BEDROOM #4
WITH OPTIONAL BATH #3
WITH OPTIONAL WALK-IN CLOSET
ADD 323 SQ. FT.

TANDEM GARAGE OPT. FLEX ROOM

WITH OPTIONAL CLOSET ADD 117 Sq. Ft.