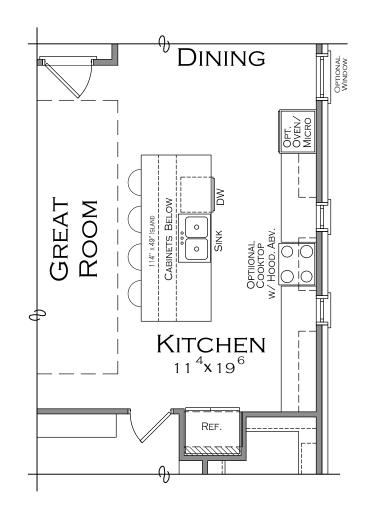

OPTIONAL ISLAND 2
DEEPER ISLAND W/ 12"
SHEET ROCK CAVITY

OPTIONAL ISLAND 3
DEEPER ISLAND W/
CABINETS ON GREAT ROOM SIDE

OPTIONAL ENLARGED OWNER'S RETREAT WITH 2' EXTENSION ADD 34 SQ. FT.

OPTIONAL ENLARGED OWNER'S RETREAT WITH 2' EXTENSION & 2' BAY ADD 54 SQ. FT.