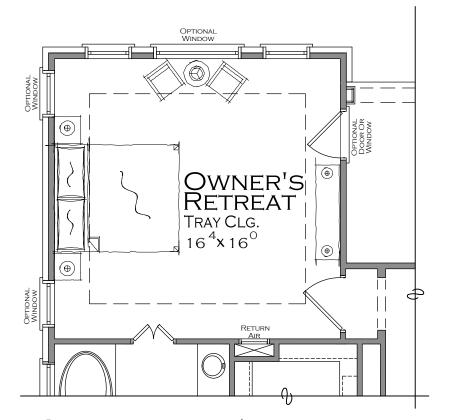

OPTIONAL ISLAND 2
DEEPER ISLAND W/ 12"
SHEET ROCK CAVITY

OPTIONAL ISLAND 3
DEEPER ISLAND W/
CABINETS ON GREAT ROOM SIDE

OPTIONAL ENLARGED OWNER'S RETREAT WITH 2' EXTENSION ADD 34 SQ. FT.

OPTIONAL ENLARGED OWNER'S RETREAT WITH 2' EXTENSION & 2' BAY ADD 54 SQ. FT.