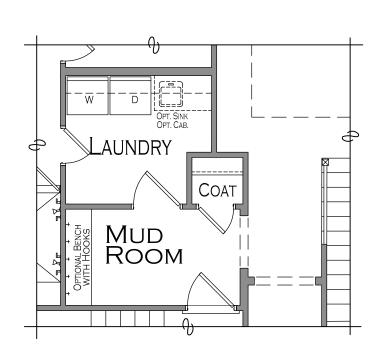

#### OPTIONAL LAUNDRY RM. #2

(ONLY AVAILABLE W/ LUXURY OWNER'S BATH A OR B) OPTIONAL WALL CABINETS OPTIONAL BASE CABINETS OPTIONAL LAUNDRY SINK