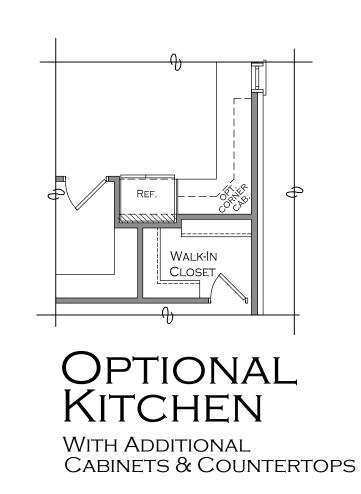

#### MAIN LEVEL ADDITIONAL 15 SQ.FT. FOR THE BRICK



## THE HEATH-FE ELEVATION "D"









### MAIN LEVEL

ADDITIONAL 15 SQ.FT. FOR THE BRICK ADDITIONAL 33 SQ.FT. FOR THE ENLARGED FOYER



### THE HEATH-FE

ELEVATION "E"













UPPER LEVEL

# THE HEATH-FE

MAIN LEVEL: 2,102 SQ.FT. UPPER LEVEL: 461 SQ.FT. TOTAL: 2,563 SQ.FT.







LUXURY OWNER'S BATH "A"

ADDITIONAL 117 SQ. FT.

THE HEATH-FE



LUXURY OWNER'S BATH "B"
FULLY TILED SHOWER FLOOR W/ 2 SHOWER HEADS & DECK MOUNT TUB
ADDITIONAL 117 SQ. FT.







OPTIONAL ISLAND 2
DEEPER ISLAND W/ 12"
SHEET ROCK CAVITY



OPTIONAL ISLAND 3
DEEPER ISLAND W/
CABINETS ON GREAT ROOM SIDE



OPTIONAL ENLARGED OWNER'S RETREAT WITH 2' EXTENSION ADD 34 SQ. FT.



OPTIONAL ENLARGED OWNER'S RETREAT WITH 2' EXTENSION & 2' BAY ADD 54 SQ. FT.







### THE HEATH-FE







# OPTIONAL 2FT EXTENSION AT REAR OF HOUSE

OPTIONAL FIREPLACE ADD 58 SQ. FT.







WITH BAR TOP



#### Optional Laundry Rm. #1

OPTIONAL WALL CABINETS
OPTIONAL BASE CABINETS
OPTIONAL LAUNDRY SINK
OPTIONAL (5) 16" SHELVES
INCLUDES POCKET DOOR



#### OPTIONAL LAUNDRY RM. #2

(ONLY AVAILABLE W/ LUXURY OWNER'S BATH A OR B) OPTIONAL WALL CABINETS OPTIONAL BASE CABINETS OPTIONAL LAUNDRY SINK

# THE HEATH-FE







OPTIONAL 2ND FLR. POWDER ADD 37 SQ. FT.



OPTIONAL
BEDROOM #4
WITH OPTIONAL BATH #3
WITH OPTIONAL WALK-IN CLOSET
ADD 323 SQ. FT.



TANDEM GARAGE OPT. FLEX ROOM

WITH OPTIONAL CLOSET ADD 117 Sq. Ft.

THE HEATH-FE