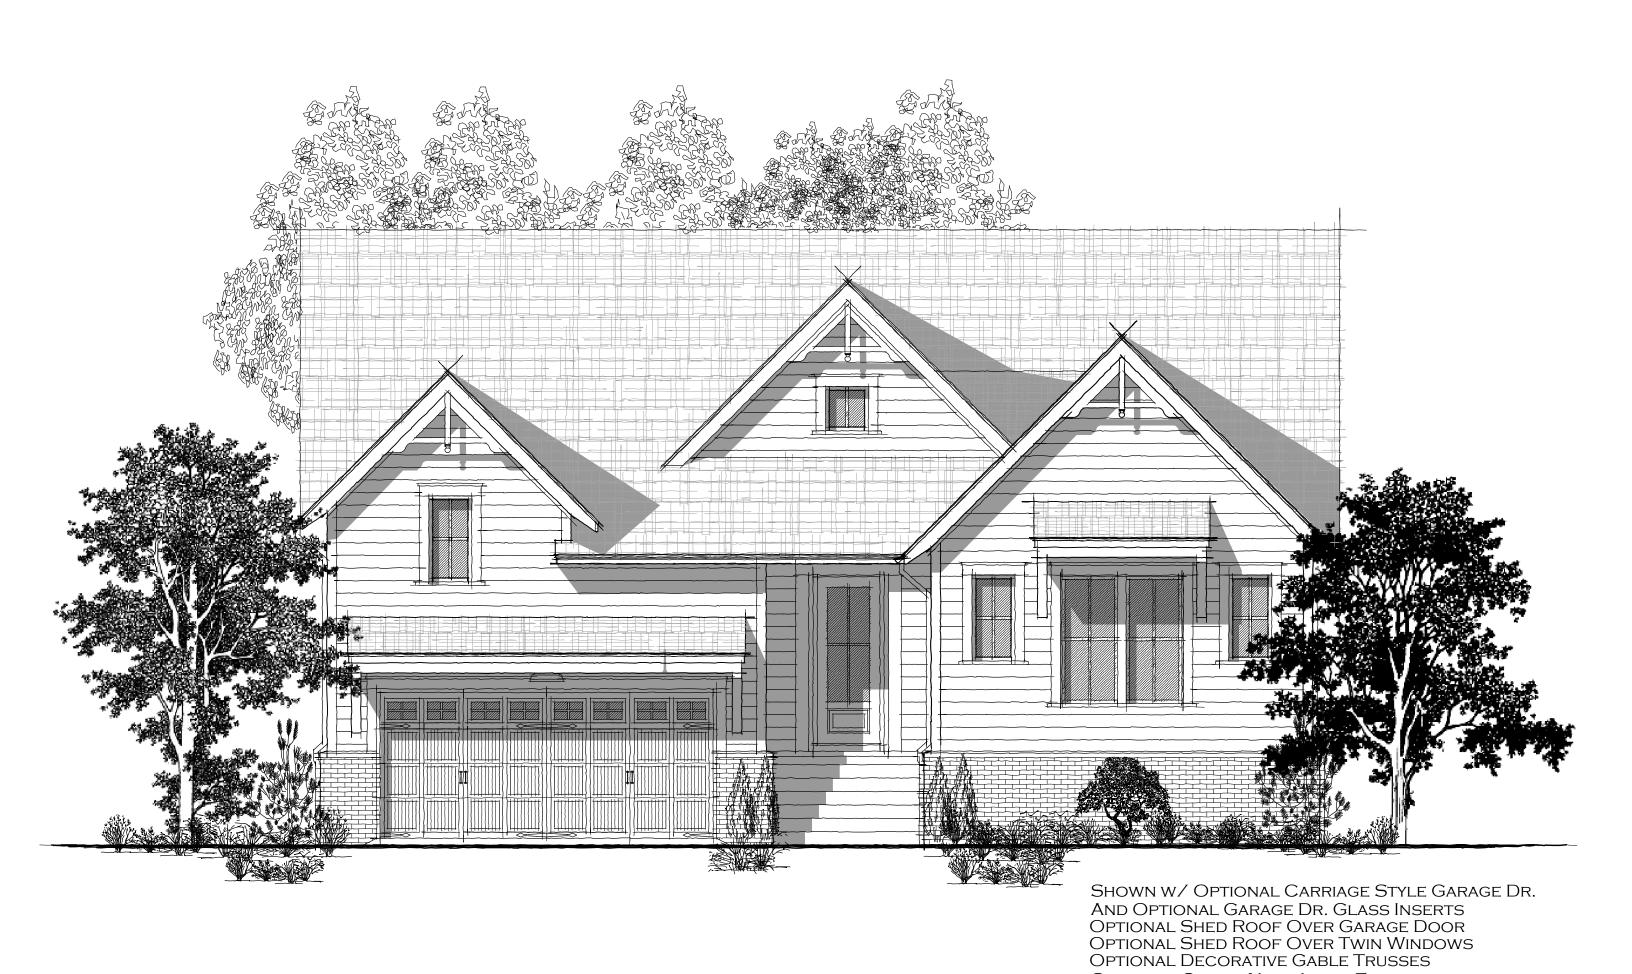

#### MAIN LEVEL

ADDITIONAL 15 SQ.FT. FOR THE BRICK

SHOWN WITH OPTIONAL CARRIAGE STYLE GARAGE DOOR & OPTIONAL GARAGE DOOR GLASS INSERTS

THE HEATH-FE

ELEVATION "C"