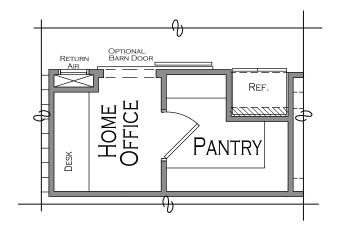

#### Optional Laundry Rm. #1

OPTIONAL WALL CABINETS
OPTIONAL BASE CABINETS
OPTIONAL LAUNDRY SINK
OPTIONAL (5) 16" SHELVES
INCLUDES POCKET DOOR

#### OPTIONAL LAUNDRY RM. #2

(ONLY AVAILABLE W/ LUXURY OWNER'S BATH A OR B) OPTIONAL WALL CABINETS OPTIONAL BASE CABINETS OPTIONAL LAUNDRY SINK