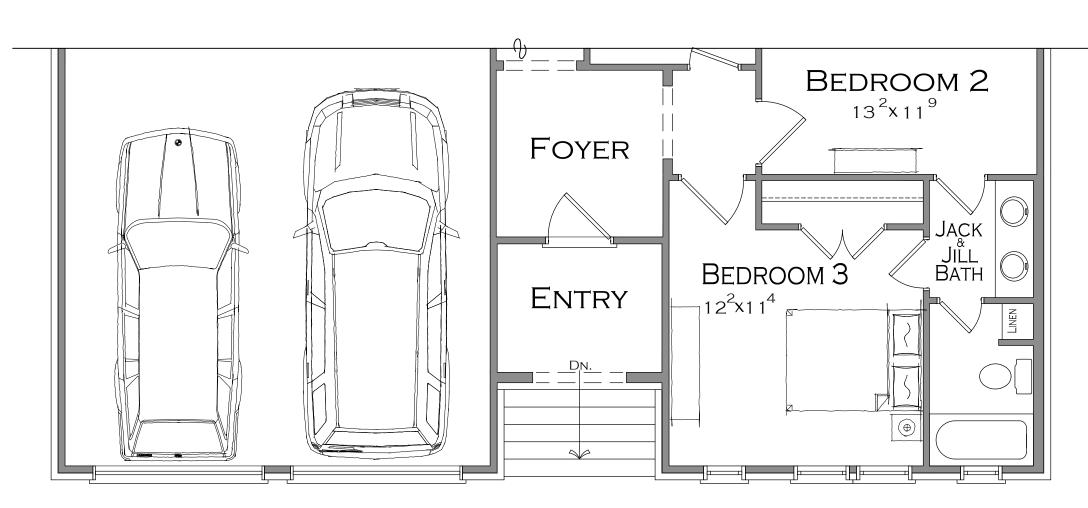

# THE HEATH-FE

MAIN LEVEL: 2,102 SQ.FT. UPPER LEVEL: 461 SQ.FT. TOTAL: 2,563 SQ.FT.

LUXURY OWNER'S BATH "A"

ADDITIONAL 117 SQ. FT.

THE HEATH-FE

LUXURY OWNER'S BATH "B"
FULLY TILED SHOWER FLOOR W/ 2 SHOWER HEADS & DECK MOUNT TUB
ADDITIONAL 117 SQ. FT.