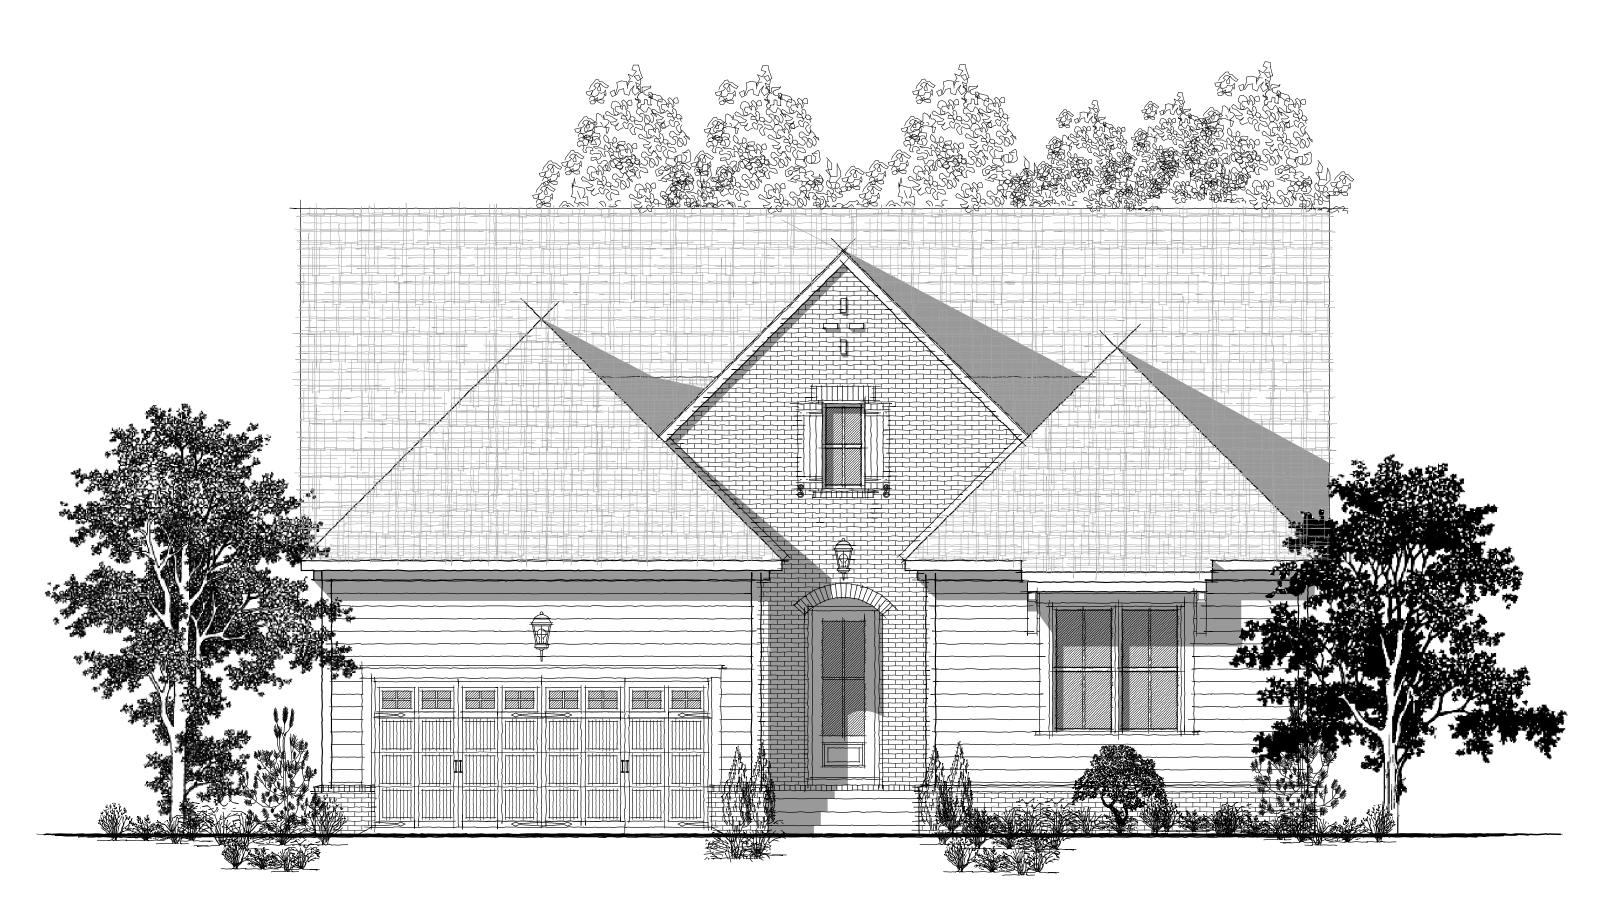

SHOWN W/ OPTIONAL CARRIAGE STYLE GARAGE DR. OPTIONAL GARAGE DR. GLASS INSERTS OPTIONAL DORMER

OPTIONAL GOOSE NECK LIGHT FIXTURES

THE HEATH-FE

ELEVATION "A"