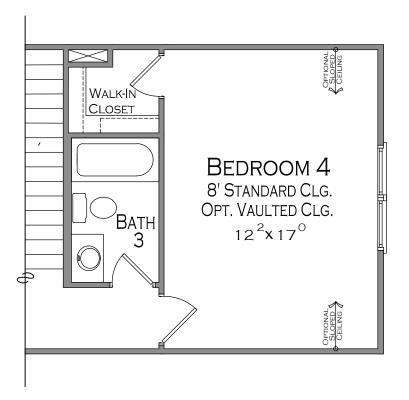

# THE HEATH-FE

OPTIONAL 2ND FLR. POWDER ADD 37 SQ. FT.

OPTIONAL
BEDROOM #4
WITH OPTIONAL BATH #3
WITH OPTIONAL WALK-IN CLOSET
ADD 323 SQ. FT.

TANDEM GARAGE OPT. FLEX ROOM

WITH OPTIONAL CLOSET ADD 117 Sq. Ft.