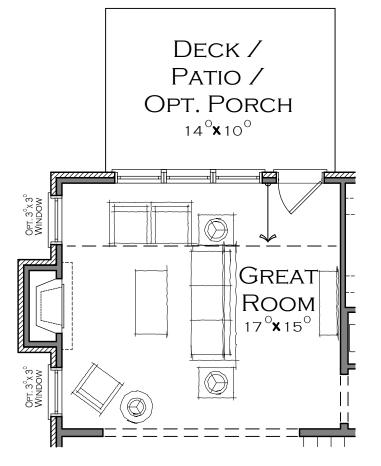

OPT. F.P. LOCATION **ON OUTSIDE WALL REQUIRES 2' EXTENSION FOR PATIO** 

OPT. ENLARGE REAR **COVERED PORCH WITH** OPT. F.P. LOCATION THIS OPTION REQUIRES OPT. F.P. LOCATION AT THE GREAT ROOM

Optional **AUNDRY** W/ UPPER & LOWER CABINETS **OPTIONAL UPPER CABINETS ABOVE** WASHER/DRYER OPTIONAL SINK