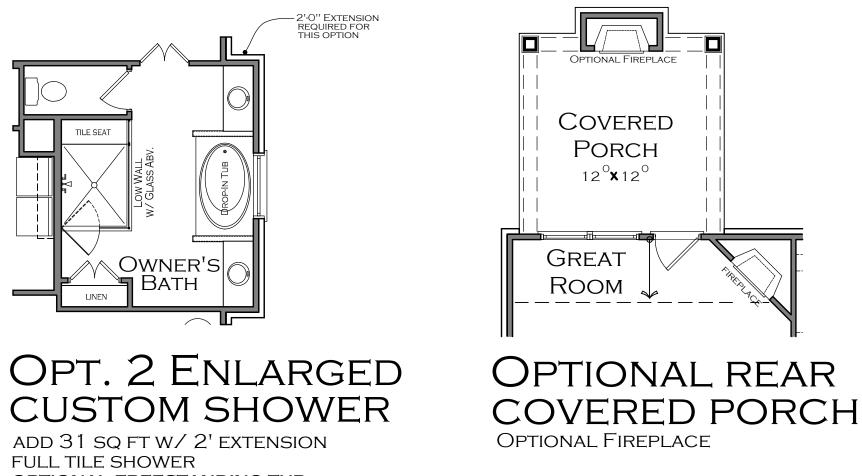

OPT. OWNER'S BATH WITH TILE SEAT 6' GARDEN TUB

OPT. 1 ENLARGED **SHOWER** FULL TILE SHOWER **OPTIONAL FREESTANDING TUB** 

**OPTIONAL FREESTANDING TUB** 

OPT. F.P. LOCATION **ON OUTSIDE WALL REQUIRES 2' EXTENSION FOR PATIO** 

OPT. ENLARGE REAR **COVERED PORCH WITH** OPT. F.P. LOCATION THIS OPTION REQUIRES OPT. F.P. LOCATION AT THE GREAT ROOM

Optional **AUNDRY** W/ UPPER & LOWER CABINETS **OPTIONAL UPPER CABINETS ABOVE** WASHER/DRYER OPTIONAL SINK