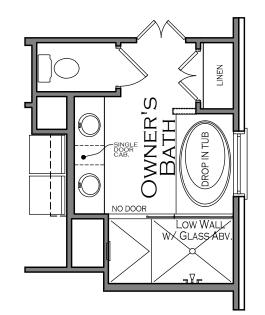

OPT. OWNER'S BATH WITH TILE SEAT 6' GARDEN TUB

OPT. 1 ENLARGED **SHOWER** FULL TILE SHOWER **OPTIONAL FREESTANDING TUB** 

**OPTIONAL FREESTANDING TUB** 