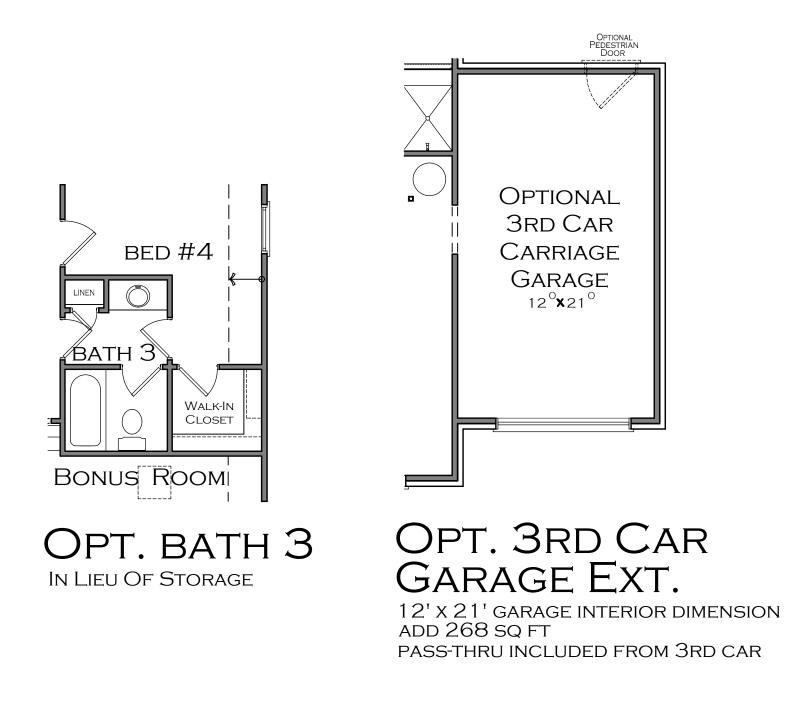

OPT. OWNER'S BATH WITH TILE SEAT 6' GARDEN TUB

OPT. 1 ENLARGED **SHOWER** FULL TILE SHOWER **OPTIONAL FREESTANDING TUB** 

**OPTIONAL FREESTANDING TUB** 