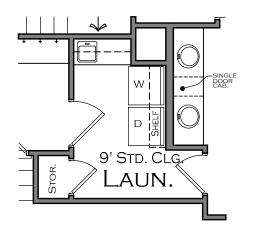

OPT. F.P. LOCATION **ON OUTSIDE WALL REQUIRES 2' EXTENSION FOR PATIO** 

OPT. ENLARGE REAR **COVERED PORCH WITH** OPT. F.P. LOCATION THIS OPTION REQUIRES OPT. F.P. LOCATION AT THE GREAT ROOM

Optional **AUNDRY** W/ UPPER & LOWER CABINETS **OPTIONAL UPPER CABINETS ABOVE** WASHER/DRYER OPTIONAL SINK