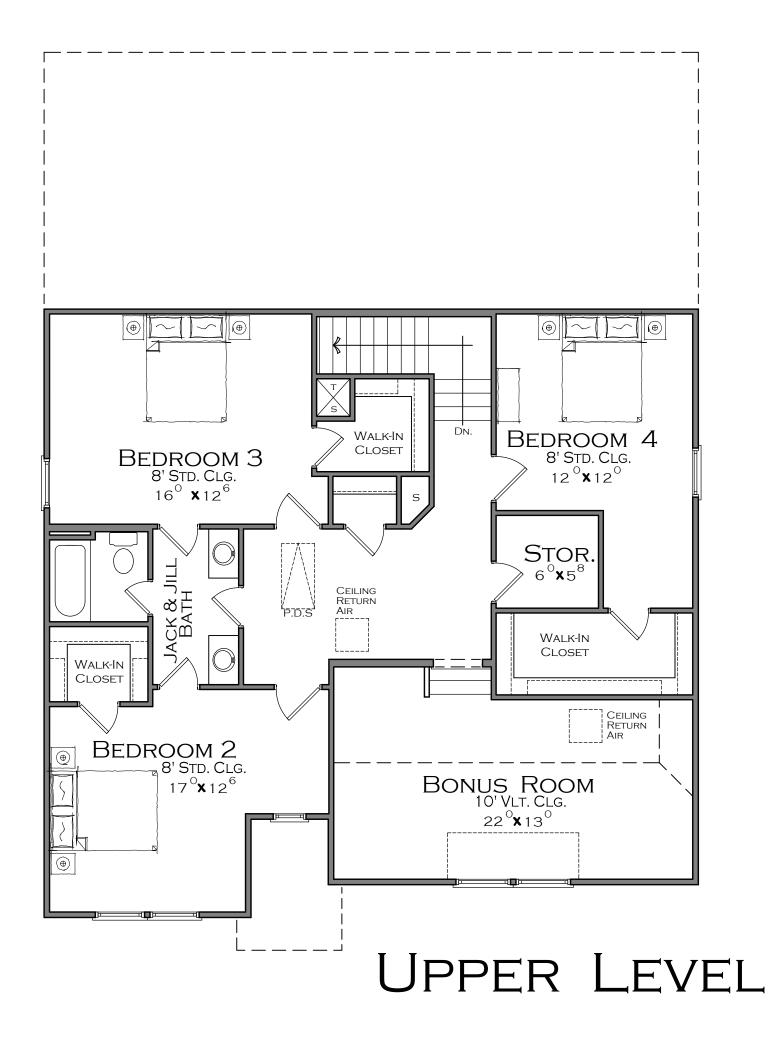

fications. ©2022 Celebration Homes LLC.







#### UPPER LEVEL





### THE OXFORD - SE

### Elevation "G"

WWW.CELEBRATIONHOMES.COM All specifications, features, equipment, landscape plans, dimensions, and prices are subject to change without notice. This is not part of a legal contract. All elevations are to be considered artist renderings and not deemed as accurate to actual plans and specifications. ©2022 CELEBRATION HOMES LLC.



WWW.CELEBRATIONHOMES.COM ALL SPECIFICATIONS, FEATURES, EQUIPMENT, LANDSCAPE PLANS, DIMENSIONS, AND PRICES ARE SUBJECT TO CHANGE WITHOUT NOTICE. THIS IS NOT PART OF A LEGAL CONTRACT. ALL ELEVATIONS ARE TO BE CONSIDERED ARTIST RENDERINGS AND NOT DEEMED AS ACCURATE TO ACTUAL PLANS AND SPECIFICATIONS. ©2022 CELEBRATION HOMES LLC.

# THE OXFORD - SE



40'-7"





1,553 SQ.FT. Main Level: 1,362 SQ.FT. UPPER LEVEL: TOTAL: 2,915 SQ.FT.









OPTIONAL ISLAND 2 DEEPER ISLAND WITH 12" SHEET **ROCK CAVITY** 



**OPTIONAL** ISLAND 3 DEEPER ISLAND W/ CABINETS ON **GREAT ROOM SIDE** 





OPT. OWNER'S BATH WITH TILE SEAT 6' GARDEN TUB





OPT. 1 ENLARGED **SHOWER** FULL TILE SHOWER **OPTIONAL FREESTANDING TUB** 

**OPTIONAL FREESTANDING TUB** 

### THE OXFORD - SE

FLOOR PLAN OPTIONS

WWW.CELEBRATIONHOMES.COM

ALL SPECIFICATIONS, FEATURES, EQUIPMENT, LANDSCAPE PLANS, DIMENSIONS, AND PRICES ARE SUBJECT TO CHANGE WITHOUT NOTICE. THIS IS NOT PART OF A LEGAL CONTRACT. ALL ELEVATIONS ARE TO BE CONSIDERED ARTIST RENDERINGS AND NOT DEEMED AS ACCURATE TO ACTUAL PLANS AND SPECIFICATIONS. ©2022 CELEBRATION HOMES LLC.







OPT. F.P. LOCATION **ON OUTSIDE WALL