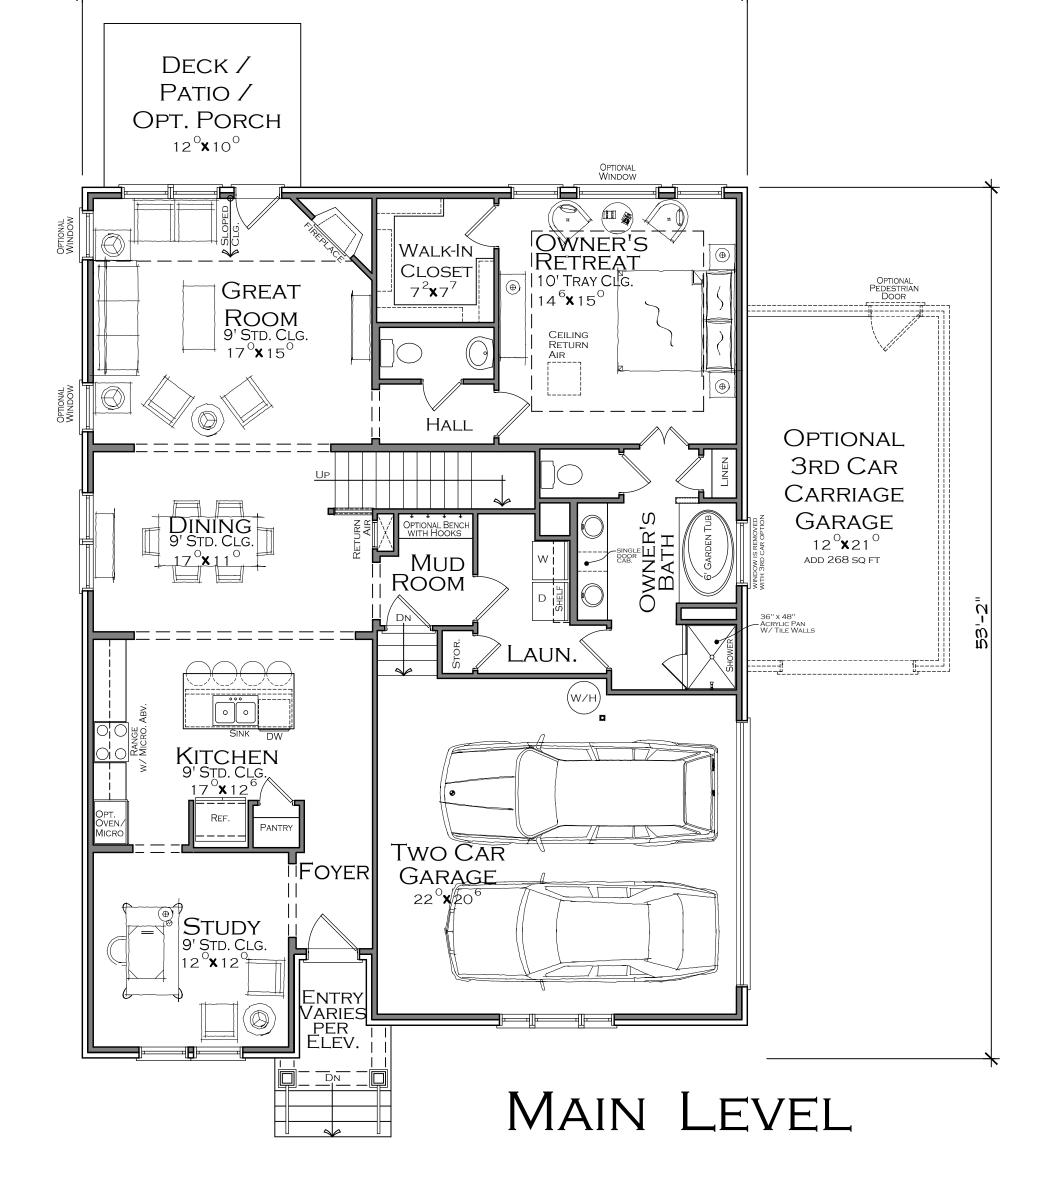

# THE OXFORD - SE

40'-7"

1,553 SQ.FT. Main Level: 1,362 SQ.FT. UPPER LEVEL: TOTAL: 2,915 SQ.FT.

OPTIONAL ISLAND 2 DEEPER ISLAND WITH 12" SHEET **ROCK CAVITY** 

**OPTIONAL** ISLAND 3 DEEPER ISLAND W/ CABINETS ON **GREAT ROOM SIDE** 