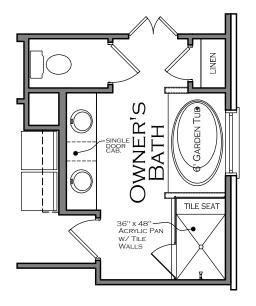

OPT. OWNER'S BATH WITH TILE SEAT 6' GARDEN TUB

OPT. 1 ENLARGED **SHOWER** FULL TILE SHOWER **OPTIONAL FREESTANDING TUB** 

**OPTIONAL FREESTANDING TUB** 