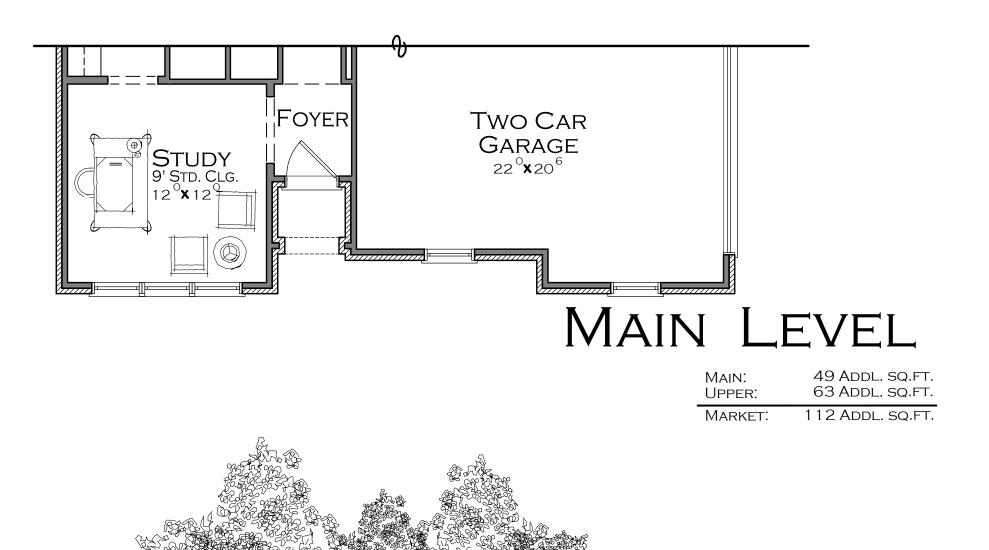

PLANS AND SPECIFICATIONS.



©2022 CELEBRATION HOMES LLC.







#### ELEVATION "E"

WWW.CELEBRATIONHOMES.COM All specifications, features, equipment, landscape plans, dimensions, and prices are subject to change without notice. This is not part of a legal contract. All elevations are to be considered artist renderings and not deemed as accurate to actual plans and specifications. ©2022 Celebration Homes LLC.













#### ELEVATION "F"

WWW.CELEBRATIONHOMES.COM All specifications, features, equipment, landscape plans, dimensions, and prices are subject to change without notice. This is not part of a legal contract. All elevations are to be considered artist renderings and not deemed as accurate to actual plans and specifications. ©2022 Celebration Homes LLC.







#### UPPER LEVEL





### THE OXFORD - SE

### Elevation "G"

WWW.CELEBRATIONHOMES.COM All specifications, features, equipment, landscape plans, dimensions, and prices are subject to change without notice. This is not part of a legal contract. All elevations are to be considered artist renderings and not deemed as accurate to actual plans and specifications. ©2022 CELEBRATION HOMES LLC.



WWW.CELEBRATIONHOMES.COM ALL SPECIFICATIONS, FEATURES, EQUIPMENT, LANDSCAPE PLANS, DIMENSIONS, AND PRICES ARE SUBJECT TO CHANGE WITHOUT NOTICE. THIS IS NOT PART OF A LEGAL CONTRACT. ALL ELEVATIONS ARE TO BE CONSIDERED ARTIST RENDERINGS AND NOT DEEMED AS ACCURATE TO ACTUAL PLANS AND SPECIFICATIONS. ©2022 CELEBRATION HOMES LLC.

# THE OXFORD - SE



40'-7"





1,553 SQ.FT. Main Level: 1,362 SQ.FT. UPPER LEVEL: TOTAL: 2,915