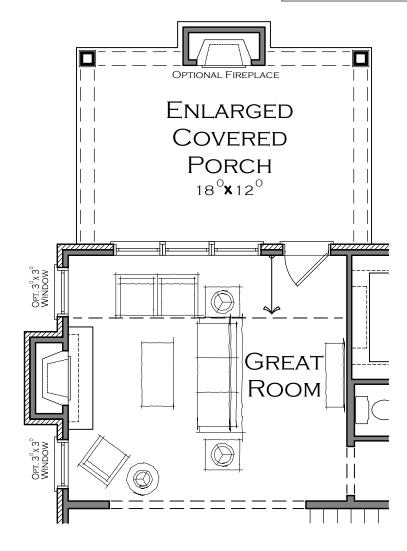

OPT. F.P. LOCATION **ON OUTSIDE WALL REQUIRES 2' EXTENSION FOR PATIO** 

OPT. ENLARGE REAR **COVERED PORCH WITH** OPT. F.P. LOCATION THIS OPTION REQUIRES OPT. F.P. LOCATION AT THE GREAT ROOM

Optional **AUNDRY** W/ UPPER & LOWER CABINETS **OPTIONAL UPPER CABINETS ABOVE** WASHER/DRYER OPTIONAL SINK