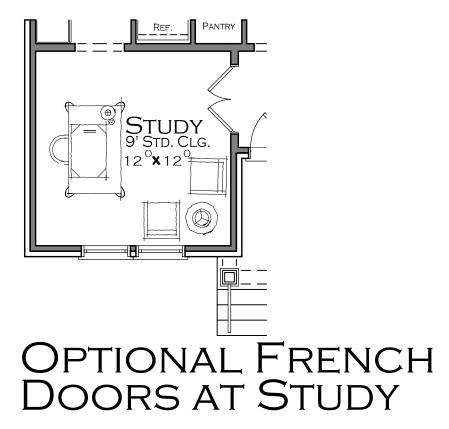

OPT. F.P. LOCATION **ON OUTSIDE WALL REQUIRES 2' EXTENSION FOR PATIO** 

OPT. ENLARGE REAR **COVERED PORCH WITH** OPT. F.P. LOCATION THIS OPTION REQUIRES OPT. F.P. LOCATION AT THE GREAT ROOM

Optional **AUNDRY** W/ UPPER & LOWER CABINETS **OPTIONAL UPPER CABINETS ABOVE** WASHER/DRYER OPTIONAL SINK