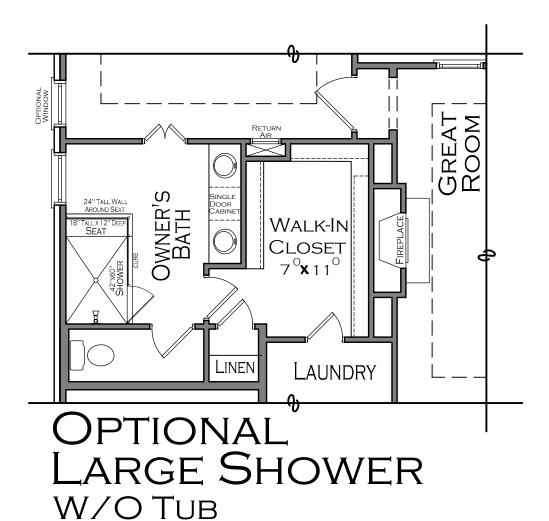

# OPTIONAL 2FT EXTENSION AT REAR OF HOUSE

OPTIONAL FIREPLACE ADD 58 SQ. FT.

OPTIONAL LAUNDRY RM. #1

OPTIONAL WALL CABINETS
OPTIONAL BASE CABINETS
OPTIONAL LAUNDRY SINK
OPTIONAL (5) 16" SHELVES
INCLUDES POCKET DOOR

OPTIONAL LAUNDRY RM. #2

(ONLY AVAILABLE W/ LUXURY OWNER'S BATH A OR B)
OPTIONAL WALL CABINETS
OPTIONAL BASE CABINETS
OPTIONAL LAUNDRY SINK