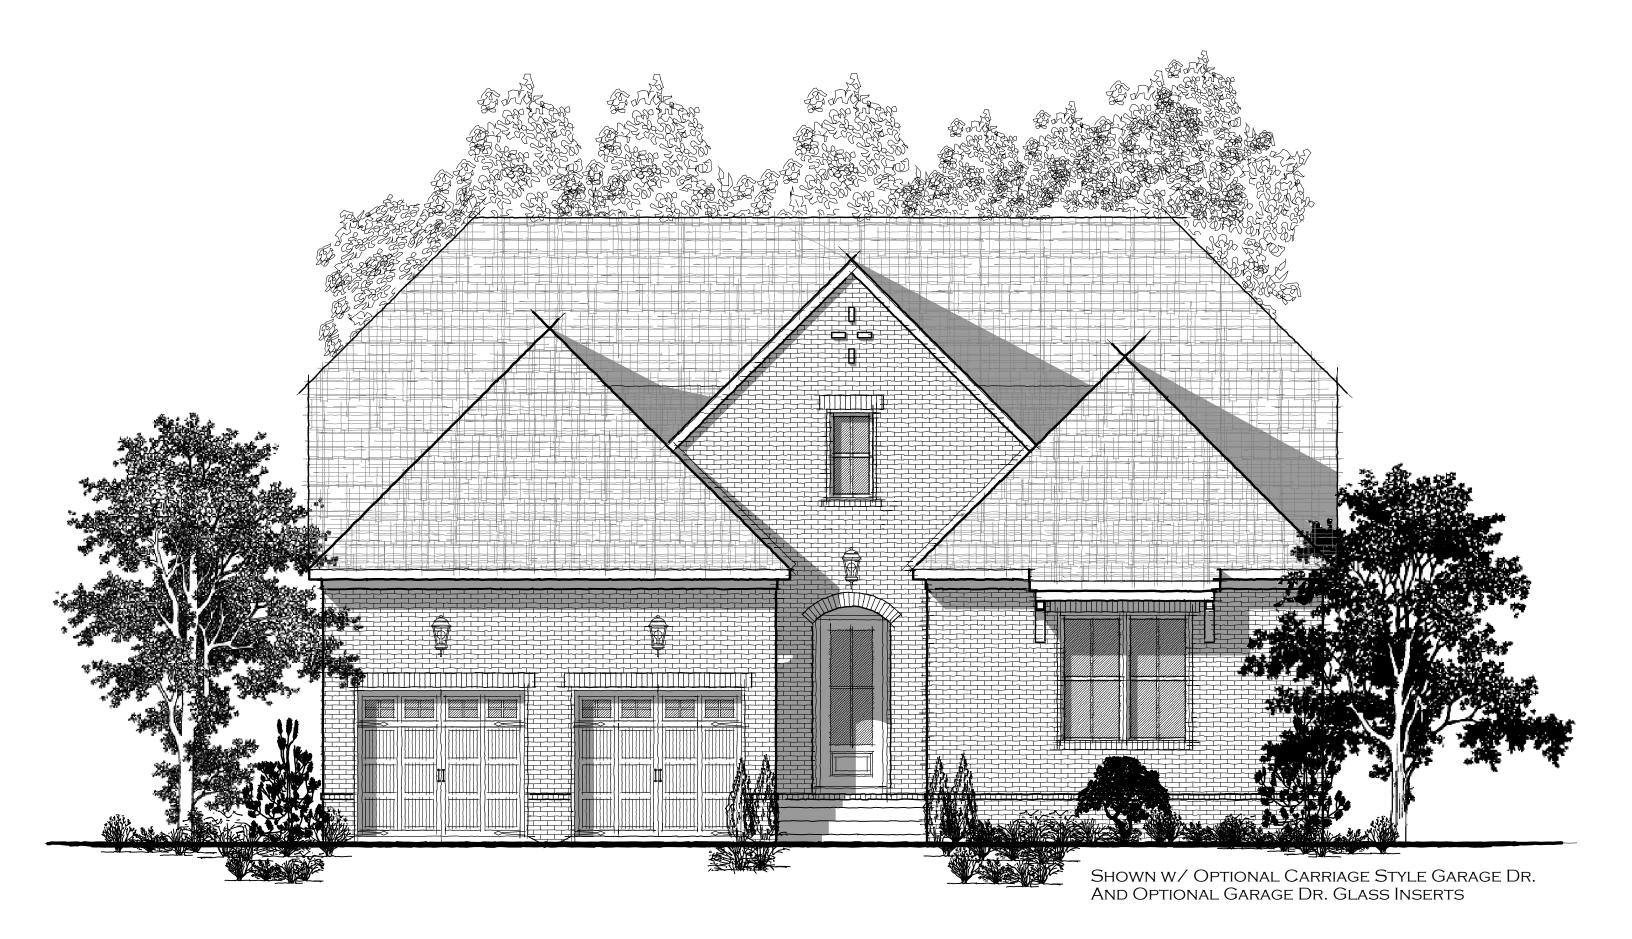

SHOWN W/ OPTIONAL CARRIAGE STYLE GARAGE DR. OPTIONAL GARAGE DR. GLASS INSERTS OPTIONAL DORMER ABOVE GARAGE OPTIONAL GOOSE NECK LIGHT FIXTURES

# THE HEATH-FE

ELEVATION "A"

THE HEATH-FE

ELEVATION "B"

SHOWN WITH OPTIONAL CARRIAGE STYLE GARAGE DOOR & OPTIONAL GARAGE DOOR GLASS INSERTS

THE HEATH-FE

ELEVATION "C"