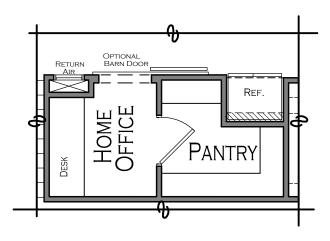

### THE HEATH-FE

OPTIONAL 2ND FLR. POWDER ADD 37 SQ. FT.

OPTIONAL
BEDROOM #4
WITH OPTIONAL BATH #3
WITH OPTIONAL WALK-IN CLOSET
ADD 323 SQ. FT.

OPT. FLEX ROOM
WITH OPTIONAL CLOSET
ADD 117 SQ. FT.