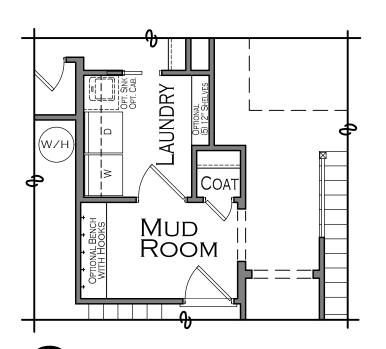

# OPTIONAL 2FT EXTENSION AT REAR OF HOUSE

OPTIONAL FIREPLACE ADD 58 SQ. FT.

OPTIONAL LAUNDRY RM. #1

OPTIONAL WALL CABINETS
OPTIONAL BASE CABINETS
OPTIONAL LAUNDRY SINK
OPTIONAL (5) 16" SHELVES
INCLUDES POCKET DOOR

OPTIONAL LAUNDRY RM. #2

(ONLY AVAILABLE W/ LUXURY OWNER'S BATH A OR B)
OPTIONAL WALL CABINETS
OPTIONAL BASE CABINETS
OPTIONAL LAUNDRY SINK