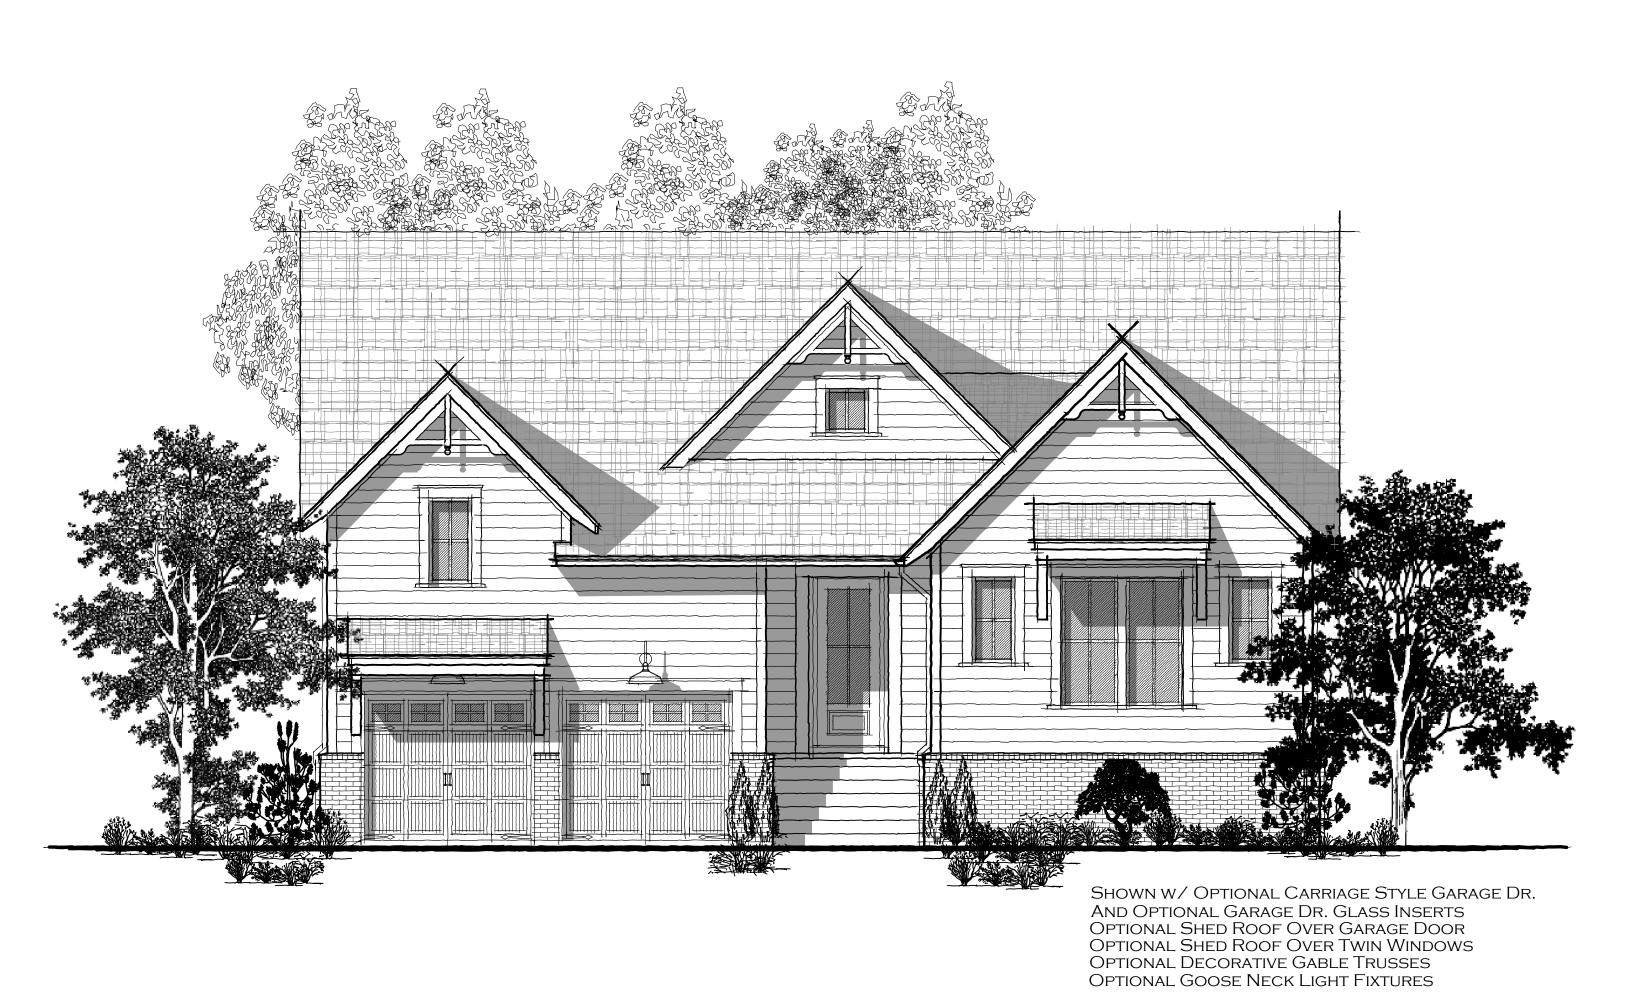

# THE HEATH-FE

ELEVATION "A"

THE HEATH-FE

ELEVATION "B"

SHOWN WITH OPTIONAL CARRIAGE STYLE GARAGE DOOR & OPTIONAL GARAGE DOOR GLASS INSERTS

THE HEATH-FE

ELEVATION "C"