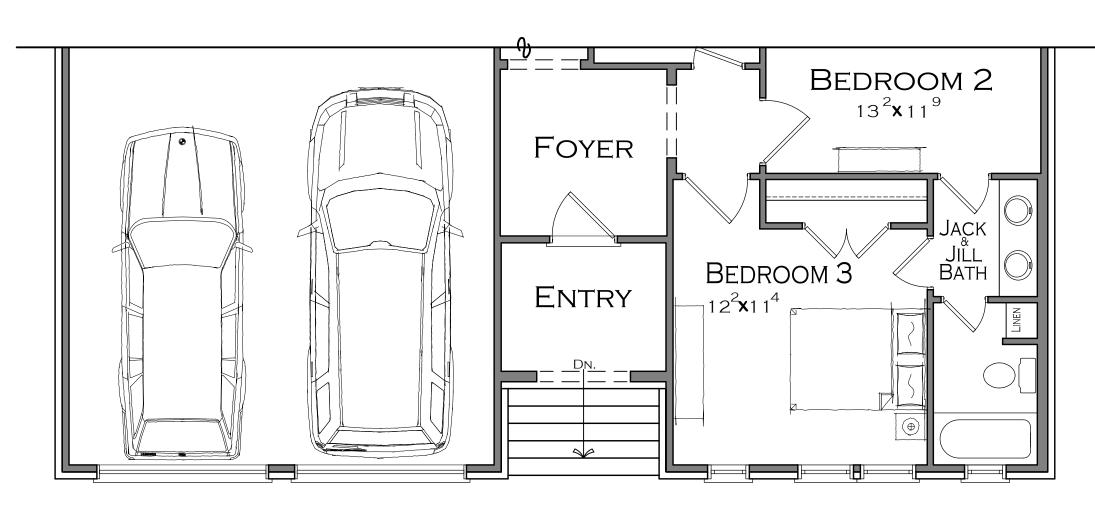

SHOWN W/ OPTIONAL CARRIAGE STYLE GARAGE DR. OPTIONAL GARAGE DR. GLASS INSERTS OPTIONAL DORMER ABOVE GARAGE OPTIONAL GOOSE NECK LIGHT FIXTURES

# THE HEATH-FE

ELEVATION "A"









THE HEATH-FE

ELEVATION "B"









SHOWN WITH OPTIONAL CARRIAGE STYLE GARAGE DOOR & OPTIONAL GARAGE DOOR GLASS INSERTS

THE HEATH-FE

ELEVATION "C"









#### MAIN LEVEL ADDITIONAL 15 SQ.FT. FOR THE BRICK



# THE HEATH-FE ELEVATION "D"









ADDITIONAL 15 SQ.FT. FOR THE BRICK ADDITIONAL 33 SQ.FT. FOR THE ENLARGED FOYER



## THE HEATH-FE

ELEVATION "E"











UPPER LEVEL

# THE HEATH-FE

MAIN LEVEL: 2,102 SQ.FT. UPPER LEVEL: 461 SQ.FT. TOTAL: 2,563 SQ.FT.







LUXURY OWNER'S BATH "A"

FULLY TILED SHOWER FLOOR & FREESTANDING TUB ADDITIONAL 117 SQ. FT.

#### THE HEATH-FE



LUXURY OWNER'S BATH "B"

FULLY TILED SHOWER FLOOR W/ 2 SHOWER HEADS & DECK MOUNT TUB ADDITIONAL 117 Sq. Ft.







OPTIONAL ISLAND 2
DEEPER ISLAND W/ 12"
SHEET ROCK CAVITY



OPTIONAL
ISLAND 3
DEEPER IS