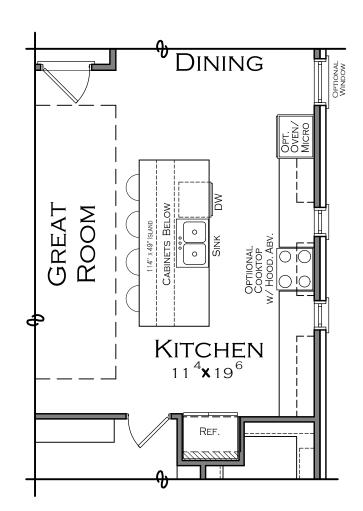

#### THE HEATH-FE

LUXURY OWNER'S BATH "B"

FULLY TILED SHOWER FLOOR W/ 2 SHOWER HEADS & DECK MOUNT TUB ADDITIONAL 117 Sq. Ft.

OPTIONAL ISLAND 2
DEEPER ISLAND W/ 12"
SHEET ROCK CAVITY

OPTIONAL
ISLAND 3
DEEPER ISLAND W/
CABINETS ON GREAT ROOM SIDE