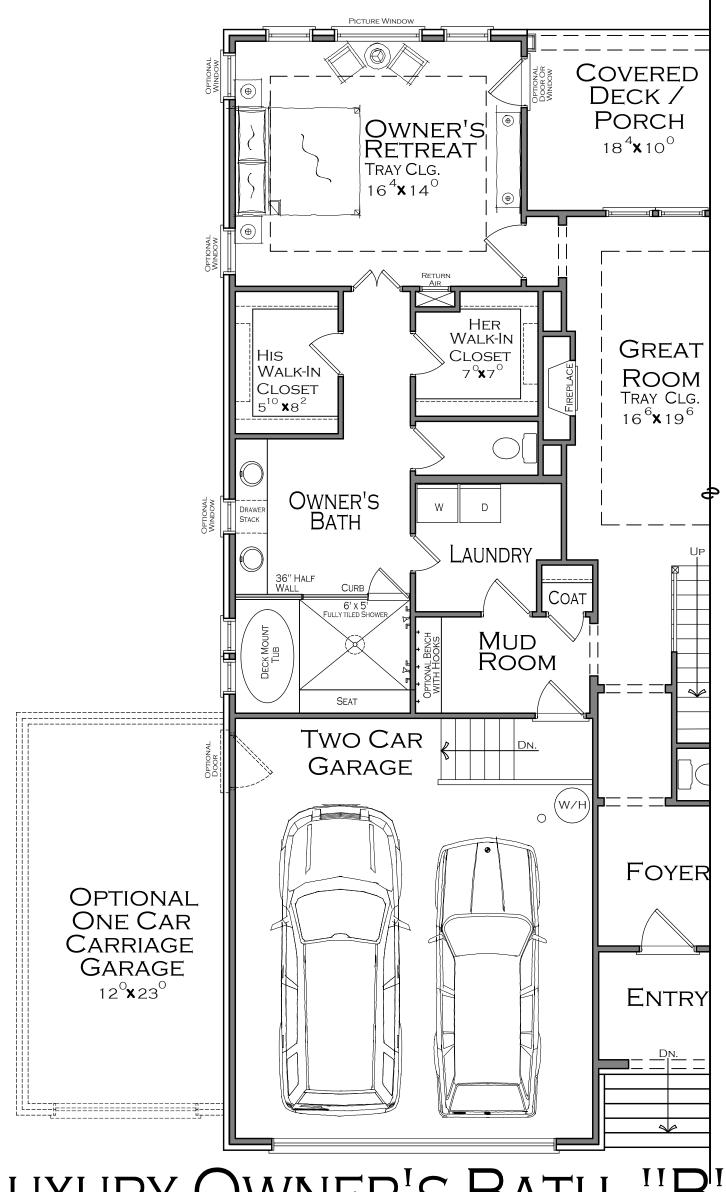

#### THE HEATH-FE

LUXURY OWNER'S BATH "B"

FULLY TILED SHOWER FLOOR W/ 2 SHOWER HEADS & DECK MOUNT TUB ADDITIONAL 117 Sq. Ft.

OPTIONAL ISLAND 2
DEEPER ISLAND W/ 12"
SHEET ROCK CAVITY

OPTIONAL
ISLAND 3
DEEPER ISLAND W/
CABINETS ON GREAT ROOM SIDE