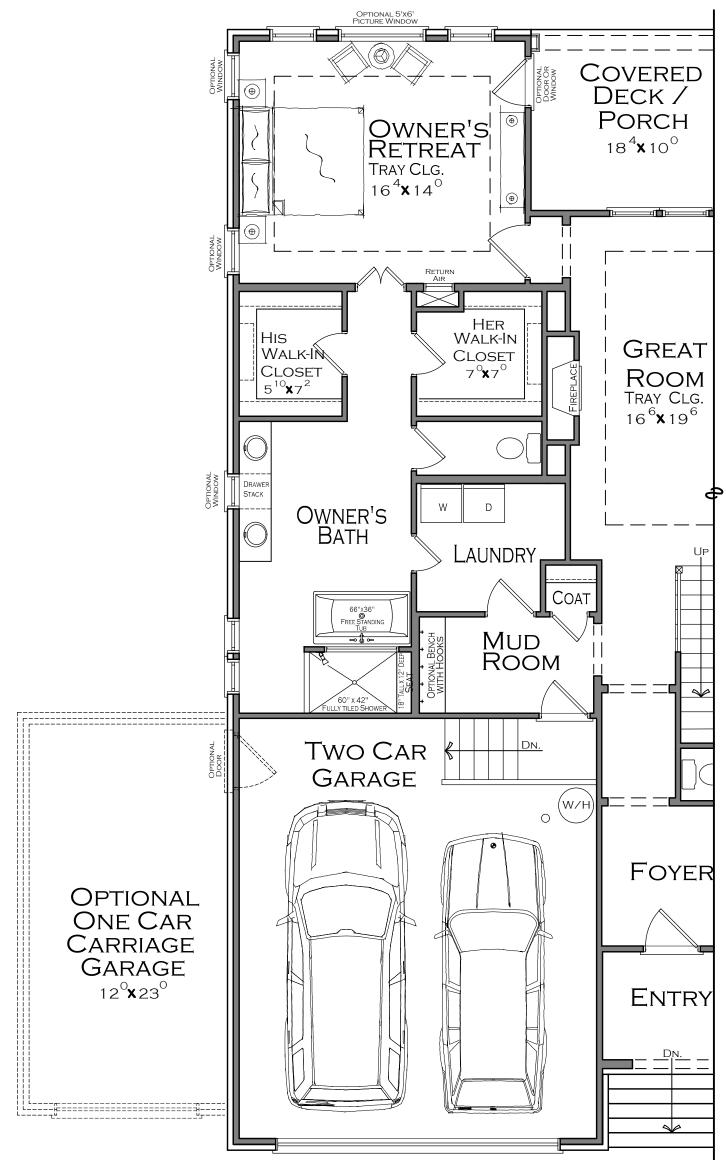

# THE HEATH-FE

MAIN LEVEL: 2,102 SQ.FT. UPPER LEVEL: 461 SQ.FT. TOTAL: 2,563 SQ.FT.

LUXURY OWNER'S BATH "A"

FULLY TILED SHOWER FLOOR & FREESTANDING TUB ADDITIONAL 117 SQ. FT.