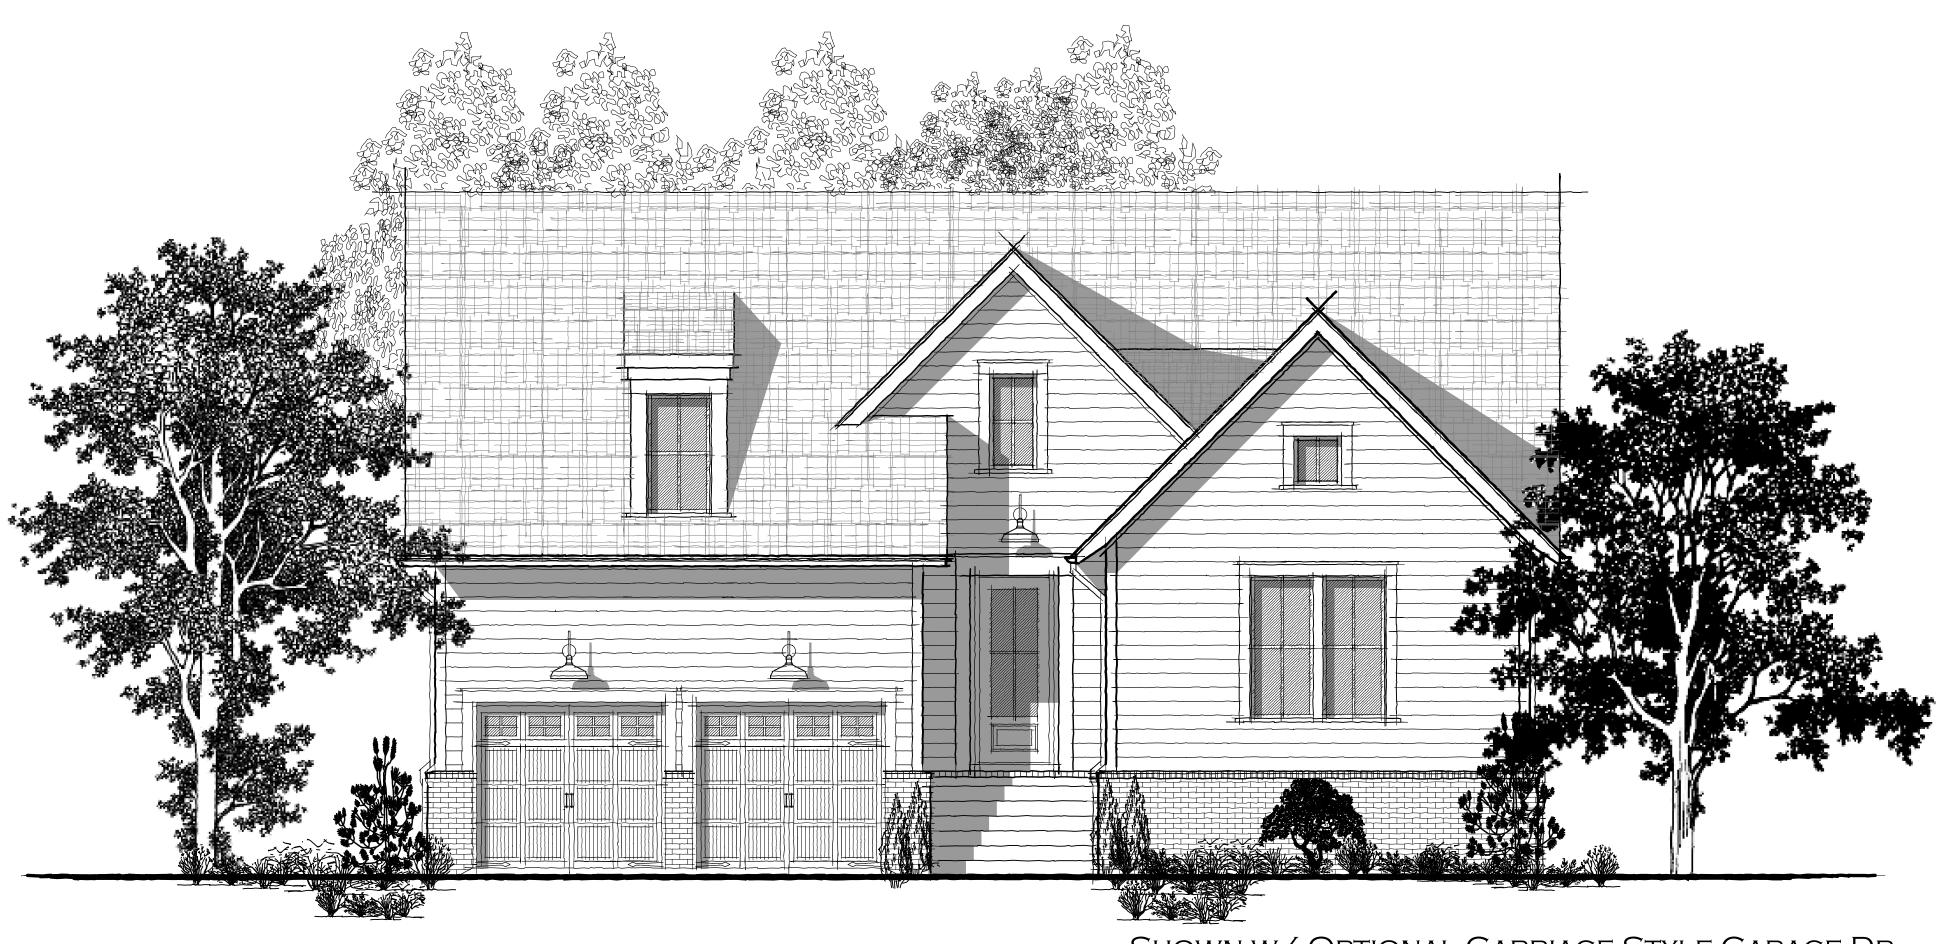

# THE HEATH-FE

ELEVATION "A"

THE HEATH-FE

ELEVATION "B"

SHOWN WITH OPTIONAL CARRIAGE STYLE GARAGE DOOR & OPTIONAL GARAGE DOOR GLASS INSERTS

THE HEATH-FE

ELEVATION "C"