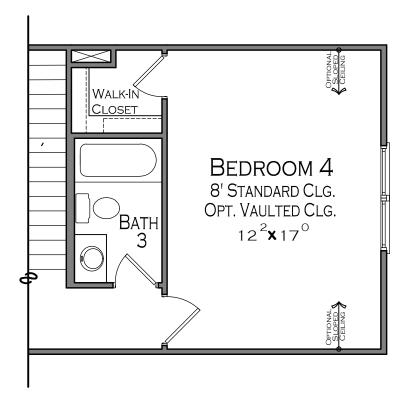

### THE HEATH-FE

OPTIONAL 2ND FLR. POWDER ADD 37 SQ. FT.

OPTIONAL
BEDROOM #4
WITH OPTIONAL BATH #3
WITH OPTIONAL WALK-IN CLOSET
ADD 323 SQ. FT.

OPT. FLEX ROOM
WITH OPTIONAL CLOSET
ADD 117 SQ. FT.