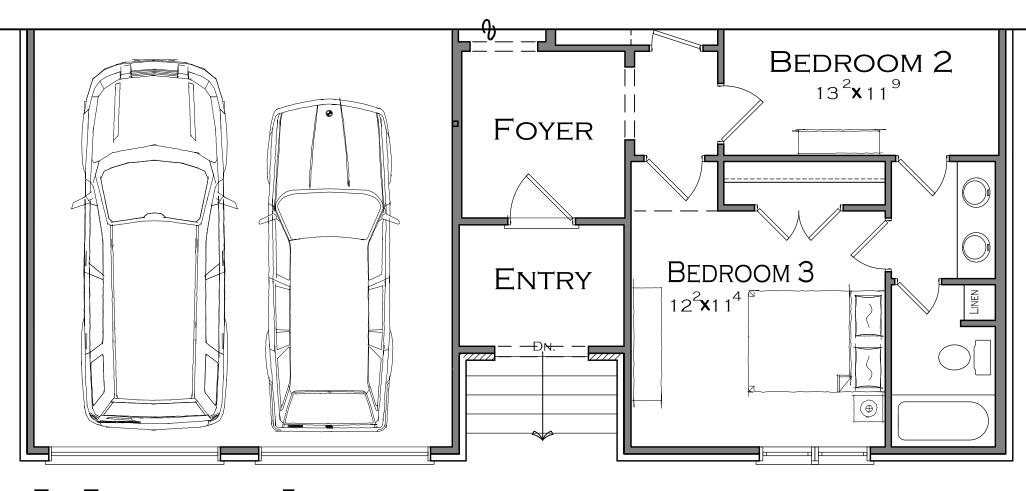

SHOWN W/ OPTIONAL CARRIAGE STYLE GARAGE DR. OPTIONAL GARAGE DR. GLASS INSERTS OPTIONAL DORMER ABOVE GARAGE OPTIONAL GOOSE NECK LIGHT FIXTURES

# THE HEATH-FE

ELEVATION "A"









THE HEATH-FE

ELEVATION "B"









SHOWN WITH OPTIONAL CARRIAGE STYLE GARAGE DOOR & OPTIONAL GARAGE DOOR GLASS INSERTS

THE HEATH-FE

ELEVATION "C"









#### MAIN LEVEL ADDITIONAL 15 SQ.FT. FOR THE BRICK



# THE HEATH-FE ELEVATION "D"









ADDITIONAL 15 SQ.FT. FOR THE BRICK ADDITIONAL 33 SQ.FT. FOR THE ENLARGED FOYER



## THE HEATH-FE

ELEVATION "E"











UPPER LEVEL

# THE HEATH-FE

MAIN LEVEL: 2,102 SQ.FT. UPPER LEVEL: 461 SQ.FT. TOTAL: 2,563 SQ.FT.







LUXURY OWNER'S BATH "A"

FULLY TILED SHOWER FLOOR & FREESTANDING TUB ADDITIONAL 117 SQ. FT.

#### THE HEATH-FE



LUXURY OWNER'S BATH "B"

FULLY TILED SHOWER FLOOR W/ 2 SHOWER HEADS & DECK MOUNT TUB ADDITIONAL 117 Sq. Ft.







OPTIONAL ISLAND 2
DEEPER ISLAND W/ 12"
SHEET ROCK CAVITY



OPTIONAL
ISLAND 3
DEEPER ISLAND W/
CABINETS ON GREAT ROOM SIDE