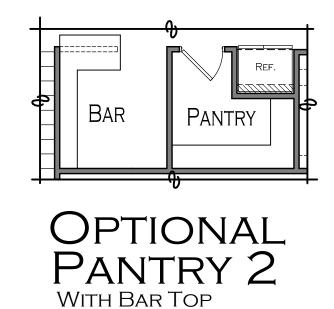

# OPTIONAL 2FT EXTENSION AT REAR OF HOUSE

OPTIONAL FIREPLACE ADD 58 SQ. FT.

OPTIONAL LAUNDRY RM. #1

OPTIONAL WALL CABINETS
OPTIONAL BASE CABINETS
OPTIONAL LAUNDRY SINK
OPTIONAL (5) 16" SHELVES
INCLUDES POCKET DOOR