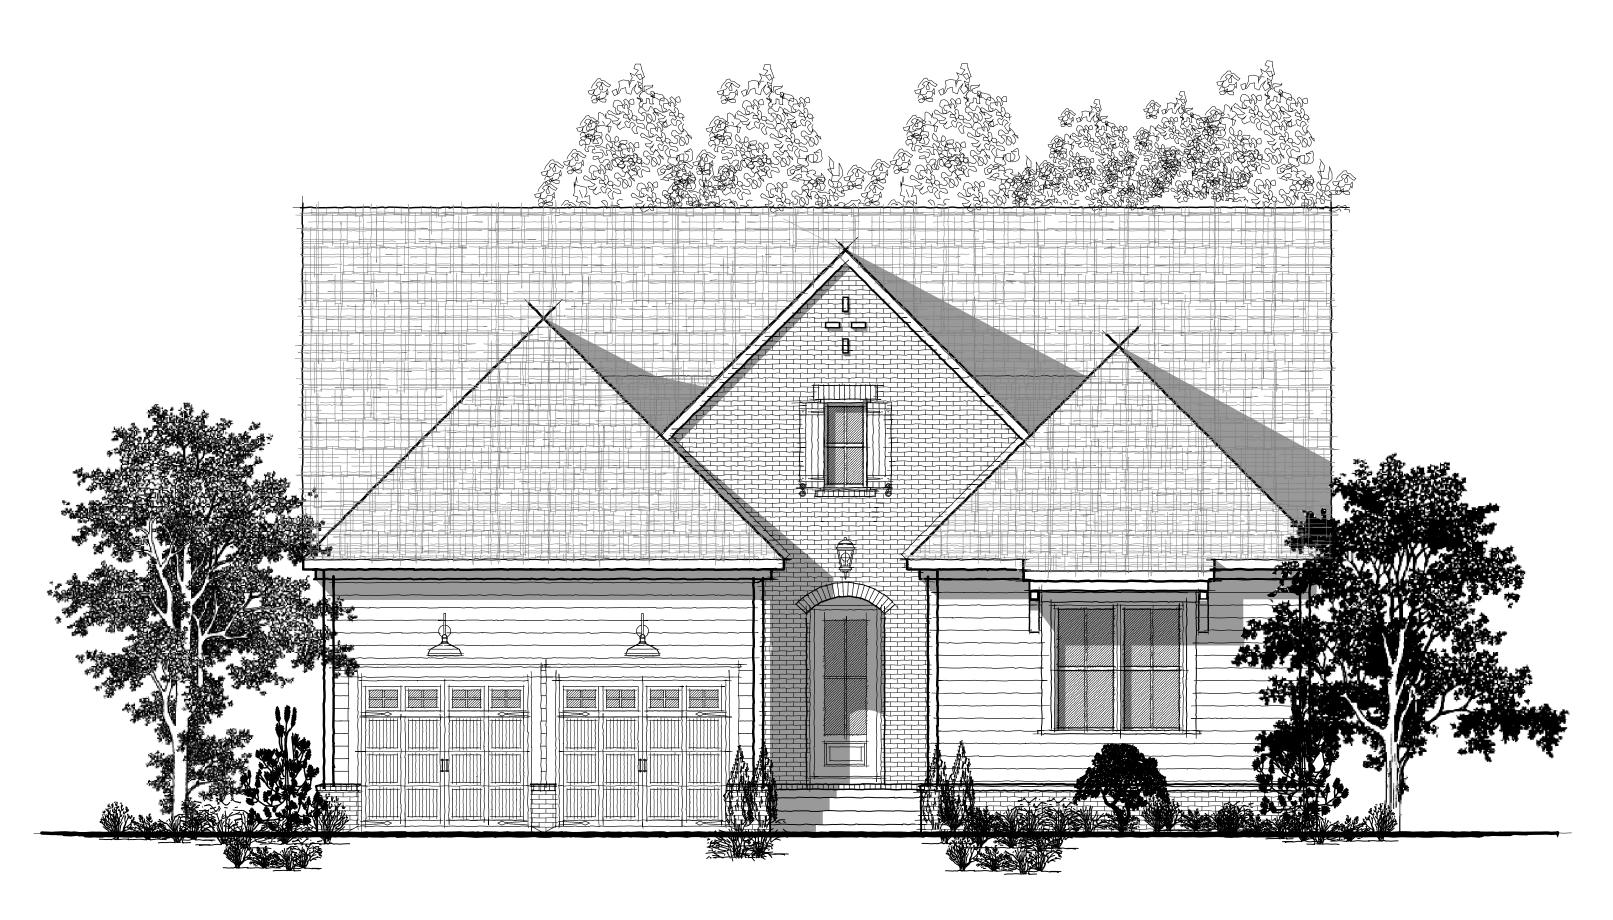

# THE HEATH-FE

ELEVATION "A"

THE HEATH-FE

ELEVATION "B"

SHOWN WITH OPTIONAL CARRIAGE STYLE GARAGE DOOR & OPTIONAL GARAGE DOOR GLASS INSERTS

THE HEATH-FE

ELEVATION "C"