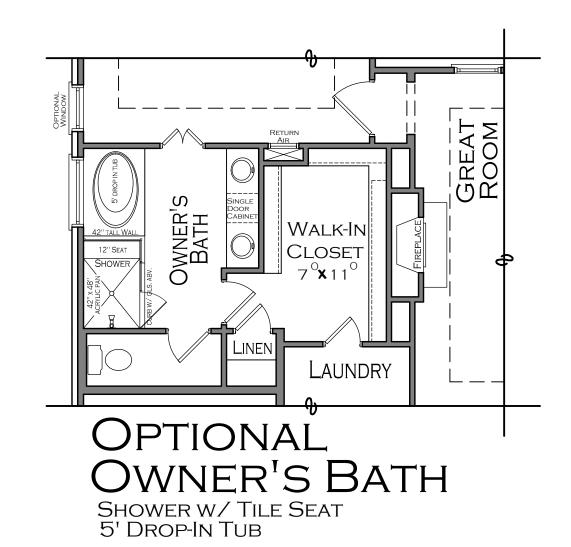

# THE HEATH-FE

MAIN LEVEL: 2,102 SQ.FT. UPPER LEVEL: 461 SQ.FT. TOTAL: 2,563 SQ.FT.

LUXURY OWNER'S BATH "A"

FULLY TILED SHOWER FLOOR & FREESTANDING TUB ADDITIONAL 117 SQ. FT.

#### THE HEATH-FE

LUXURY OWNER'S BATH "B"

FULLY TILED SHOWER FLOOR W/ 2 SHOWER HEADS & DECK MOUNT TUB ADDITIONAL 117 Sq. Ft.

OPTIONAL ISLAND 2
DEEPER ISLAND W/ 12"
SHEET ROCK CAVITY

OPTIONAL
ISLAND 3
DEEPER ISLAND W/
CABINETS ON GREAT ROOM SIDE