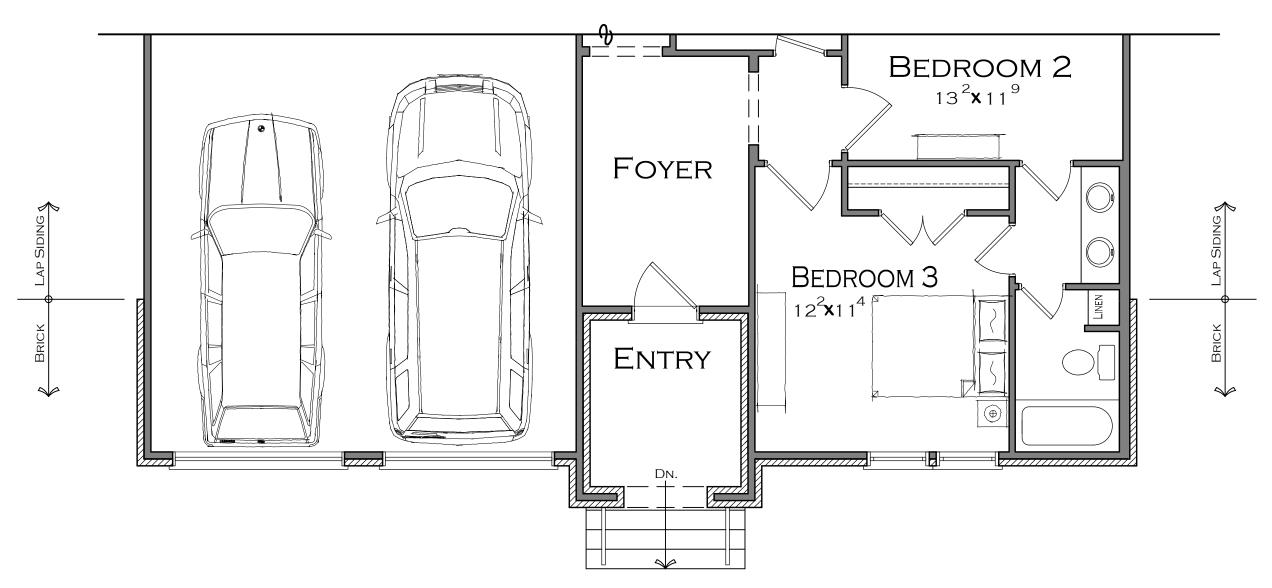

#### MAIN LEVEL ADDITIONAL 15 SQ.FT. FOR THE BRICK

# THE HEATH-FE ELEVATION "D"

ADDITIONAL 15 SQ.FT. FOR THE BRICK ADDITIONAL 33 SQ.FT. FOR THE ENLARGED FOYER