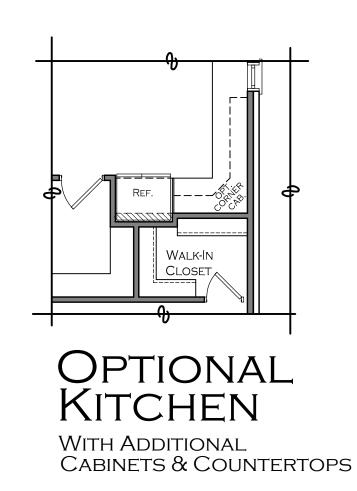

#### THE HEATH-FE

LUXURY OWNER'S BATH "B"

FULLY TILED SHOWER FLOOR W/ 2 SHOWER HEADS & DECK MOUNT TUB ADDITIONAL 117 Sq. Ft.

OPTIONAL ISLAND 2
DEEPER ISLAND W/ 12"
SHEET ROCK CAVITY

OPTIONAL
ISLAND 3
DEEPER ISLAND W/
CABINETS ON GREAT ROOM SIDE