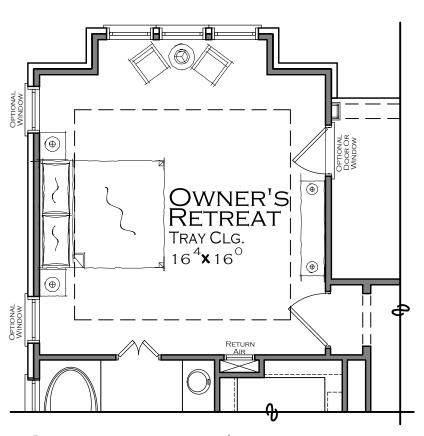

OPTIONAL ENLARGED OWNER'S RETREAT WITH 2' EXTENSION ADD 34 SQ. FT.

OPTIONAL ENLARGED OWNER'S RETREAT WITH 2' EXTENSION & 2' BAY ADD 54 SQ. FT.