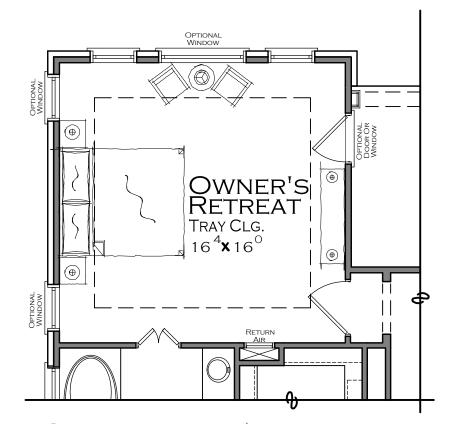

OPTIONAL ENLARGED OWNER'S RETREAT WITH 2' EXTENSION ADD 34 SQ. FT.

OPTIONAL ENLARGED OWNER'S RETREAT WITH 2' EXTENSION & 2' BAY ADD 54 SQ. FT.