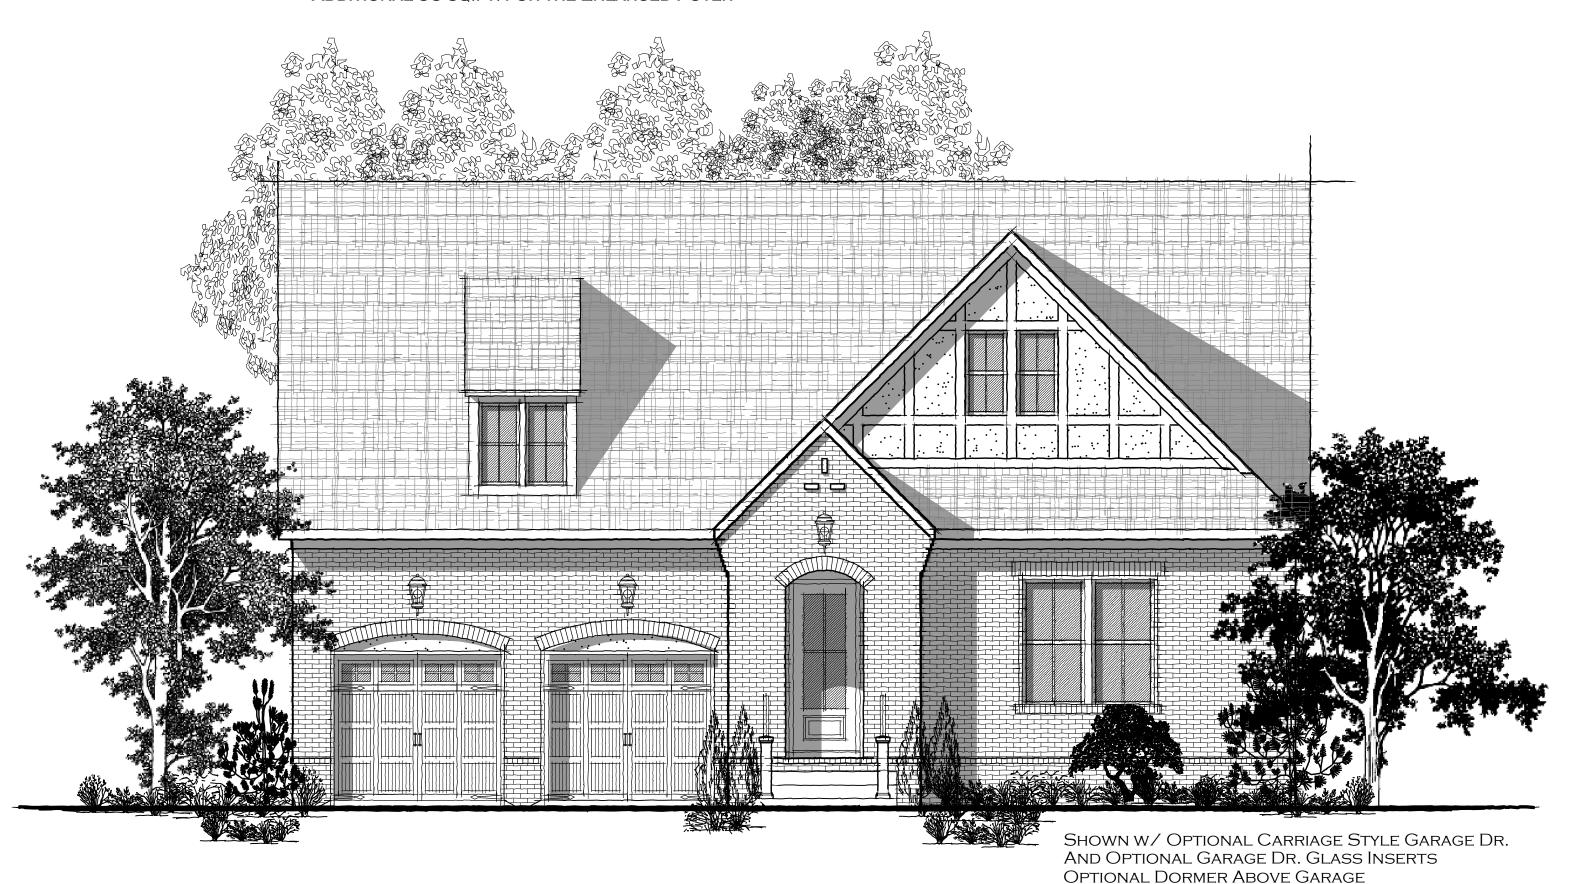

SHOWN W/ OPTIONAL CARRIAGE STYLE GARAGE DR. OPTIONAL GARAGE DR. GLASS INSERTS OPTIONAL DORMER ABOVE GARAGE OPTIONAL GOOSE NECK LIGHT FIXTURES

# THE HEATH-FE

ELEVATION "A"

THE HEATH-FE

ELEVATION "B"

SHOWN WITH OPTIONAL CARRIAGE STYLE GARAGE DOOR & OPTIONAL GARAGE DOOR GLASS INSERTS

THE HEATH-FE

ELEVATION "C"