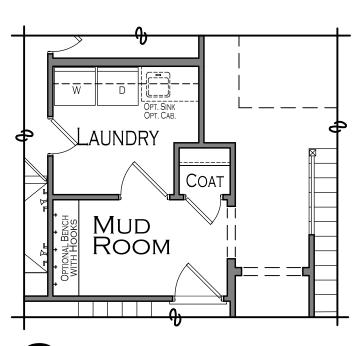

# OPTIONAL 2FT EXTENSION AT REAR OF HOUSE

OPTIONAL FIREPLACE ADD 58 SQ. FT.

OPTIONAL LAUNDRY RM. #1

OPTIONAL WALL CABINETS
OPTIONAL BASE CABINETS
OPTIONAL LAUNDRY SINK
OPTIONAL (5) 16" SHELVES
INCLUDES POCKET DOOR

OPTIONAL LAUNDRY RM. #2

(ONLY AVAILABLE W/ LUXURY OWNER'S BATH A OR B)
OPTIONAL WALL CABINETS
OPTIONAL BASE CABINETS
OPTIONAL LAUNDRY SINK