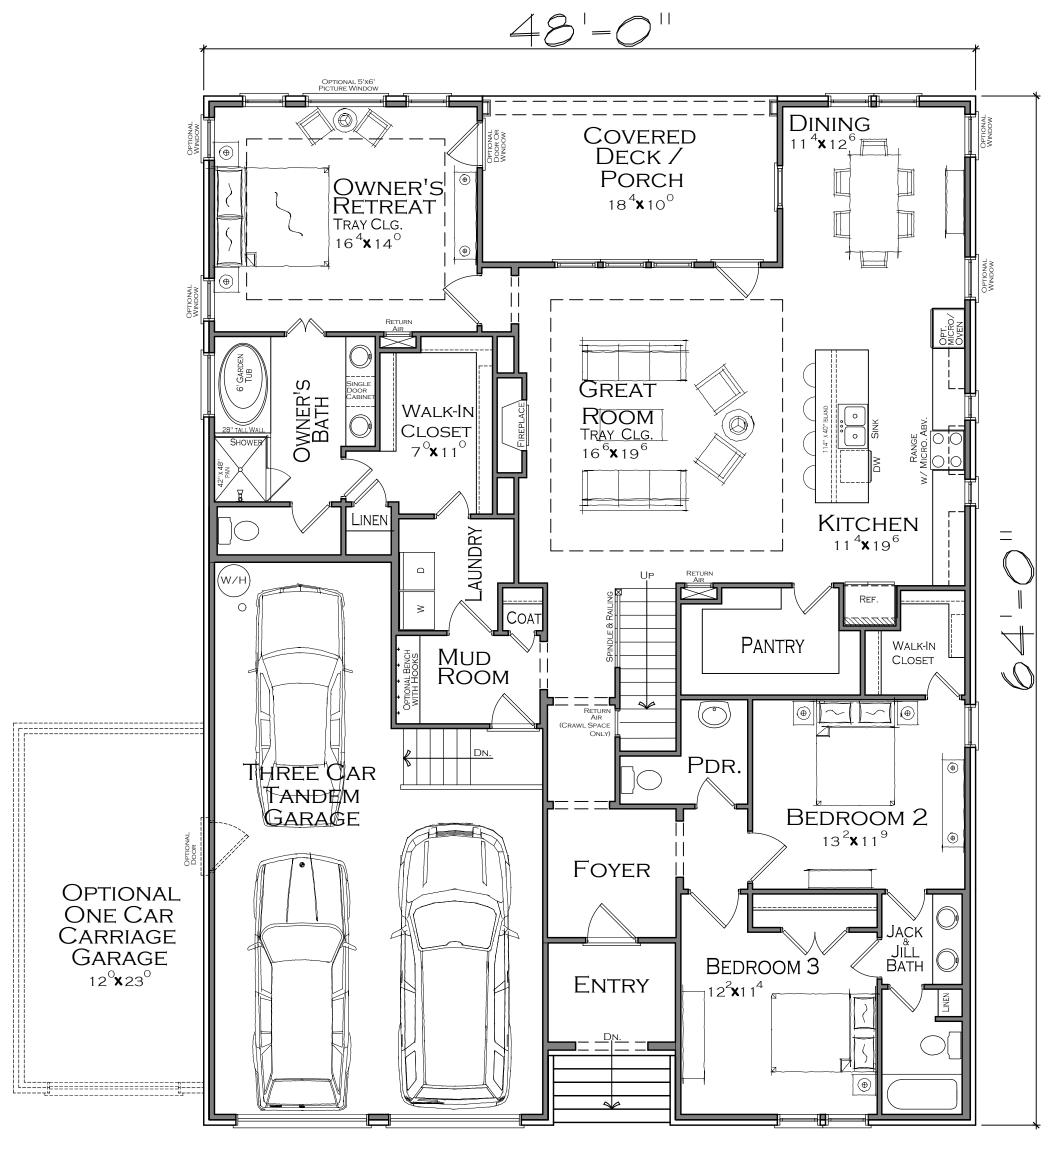

# THE HEATH-FE

MAIN LEVEL: 2,102 SQ.FT. UPPER LEVEL: 461 SQ.FT. TOTAL: 2,563 SQ.FT.

LUXURY OWNER'S BATH "A"

FULLY TILED SHOWER FLOOR & FREESTANDING TUB ADDITIONAL 117 SQ. FT.