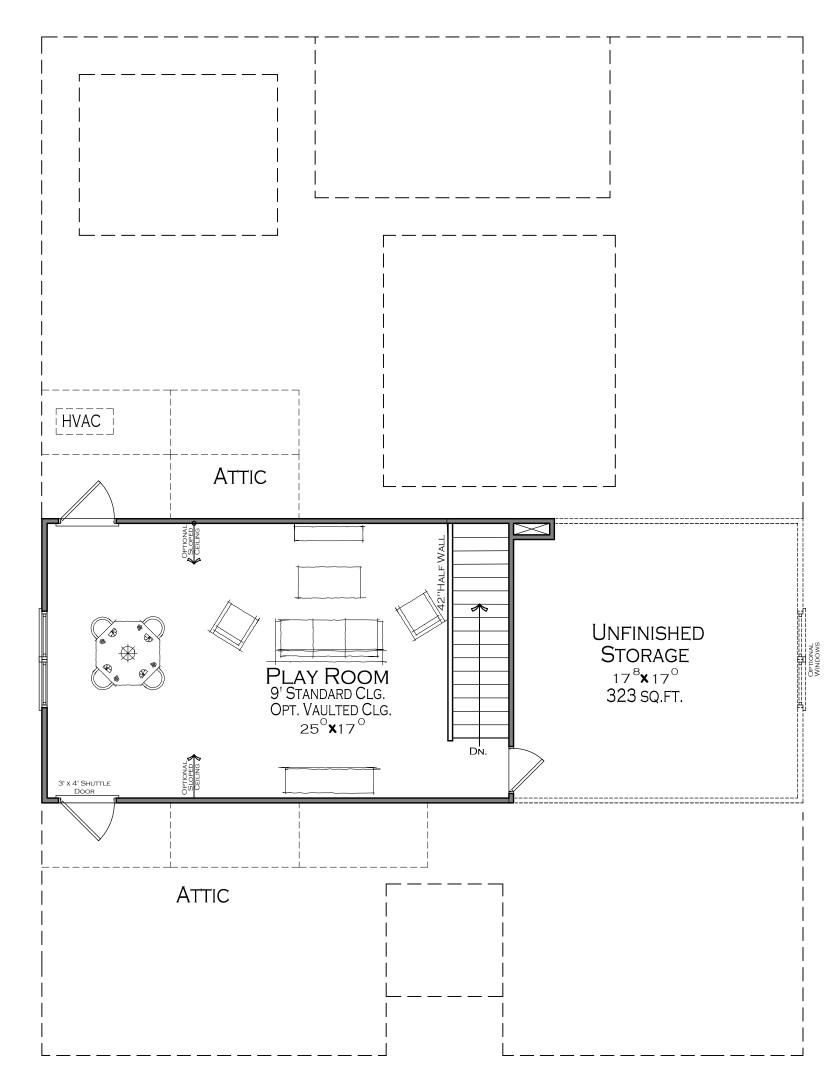

## THE HEATH-FE

ELEVATION "E"

UPPER LEVEL

# THE HEATH-FE

MAIN LEVEL: 2,102 SQ.FT. UPPER LEVEL: 461 SQ.FT. TOTAL: 2,563 SQ.FT.

LUXURY OWNER'S BATH "A"

FULLY TILED SHOWER FLOOR & FREESTANDING TUB ADDITIONAL 117 SQ. FT.