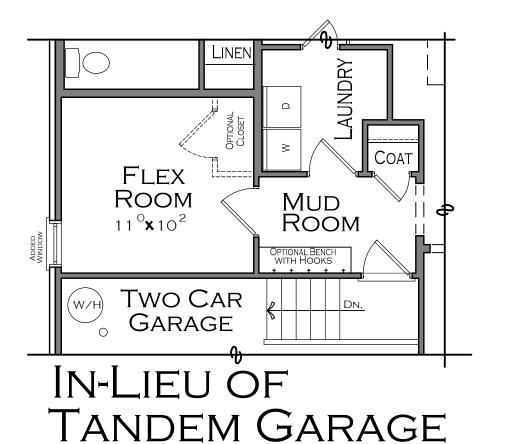

# OPTIONAL 2FT EXTENSION AT REAR OF HOUSE

OPTIONAL FIREPLACE ADD 58 SQ. FT.

OPTIONAL LAUNDRY RM. #1

OPTIONAL WALL CABINETS
OPTIONAL BASE CABINETS
OPTIONAL LAUNDRY SINK
OPTIONAL (5) 16" SHELVES
INCLUDES POCKET DOOR

OPTIONAL LAUNDRY RM. #2

(ONLY AVAILABLE W/ LUXURY OWNER'S BATH A OR B)
OPTIONAL WALL CABINETS
OPTIONAL BASE CABINETS
OPTIONAL LAUNDRY SINK