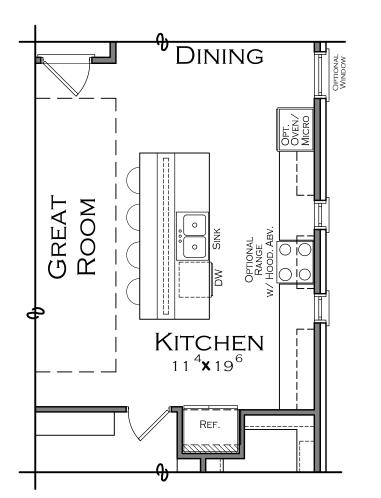

#### THE HEATH-FE

LUXURY OWNER'S BATH "B"

FULLY TILED SHOWER FLOOR W/ 2 SHOWER HEADS & DECK MOUNT TUB ADDITIONAL 117 Sq. Ft.

OPTIONAL ISLAND 2
DEEPER ISLAND W/ 12"
SHEET ROCK CAVITY

OPTIONAL
ISLAND 3
DEEPER ISLAND W/
CABINETS ON GREAT ROOM SIDE