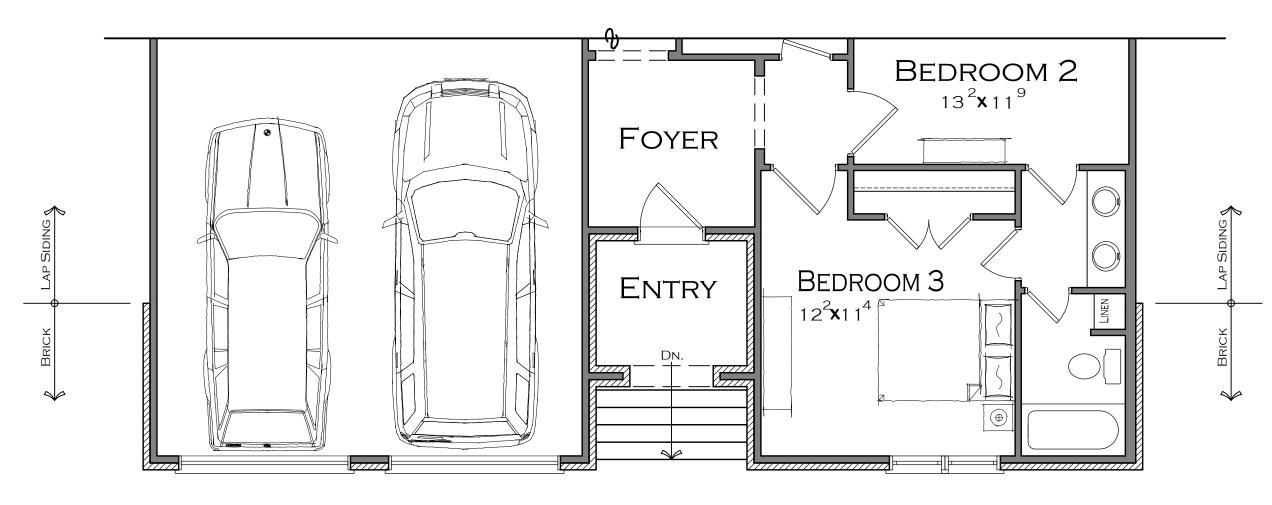

SHOWN W/ OPTIONAL CARRIAGE STYLE GARAGE DR. OPTIONAL GARAGE DR. GLASS INSERTS OPTIONAL DORMER ABOVE GARAGE OPTIONAL GOOSE NECK LIGHT FIXTURES

# THE HEATH-FE

ELEVATION "A"









THE HEATH-FE

ELEVATION "B"









SHOWN WITH OPTIONAL CARRIAGE STYLE GARAGE DOOR & OPTIONAL GARAGE DOOR GLASS INSERTS

THE HEATH-FE

ELEVATION "C"









#### MAIN LEVEL ADDITIONAL 15 SQ.FT. FOR THE BRICK



# THE HEATH-FE ELEVATION "D"









ADDITIONAL 15 SQ.FT. FOR THE BRICK ADDITIONAL 33 SQ.FT. FOR THE ENLARGED FOYER



## THE HEATH-FE

ELEVATION "E"











UPPER LEVEL

# THE HEATH-FE

MAIN LEVEL: 2,102 SQ.FT. UPPER LEVEL: 461 SQ.FT. TOTAL: 2,563 SQ.FT.







LUXURY OWNER'S BATH "A"

FULLY TILED SHOWER FLOOR & FREESTANDING TUB ADDITIONAL 117 SQ. FT.

#### THE HEATH-FE



LUXURY OWNER'S BATH "B"

FULLY TILED SHOWER FLOOR W/ 2 SHOWER HEADS & DECK MOUNT TUB ADDITIONAL 117 Sq. Ft.







OPTIONAL ISLAND 2
DEEPER ISLAND W/ 12"
SHEET ROCK CAVITY



OPTIONAL
ISLAND 3
DEEPER ISLAND W/
CABINETS ON GREAT ROOM SIDE



OPTIONAL ENLARGED OWNER'S RETREAT WITH 2' EXTENSION ADD 34 SQ. FT.



OPTIONAL ENLARGED OWNER'S RETREAT WITH 2' EXTENSION