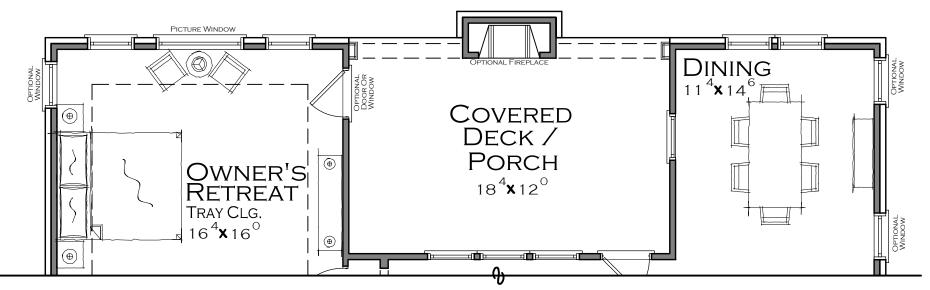

OPTIONAL ENLARGED OWNER'S RETREAT WITH 2' EXTENSION ADD 34 SQ. FT.

OPTIONAL ENLARGED OWNER'S RETREAT WITH 2' EXTENSION & 2' BAY ADD 54 SQ. FT.

# OPTIONAL 2FT EXTENSION AT REAR OF HOUSE

OPTIONAL FIREPLACE ADD 58 SQ. FT.

OPTIONAL LAUNDRY RM. #1

OPTIONAL WALL CABINETS
OPTIONAL BASE CABINETS
OPTIONAL LAUNDRY SINK
OPTIONAL (5) 16" SHELVES
INCLUDES POCKET DOOR